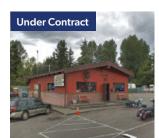

### Sunnydale Site

14404 Des Moines Memorial Dr S SeaTac, WA 98168

Listing Type: **Under Contract** 

Available:

Sale

Total SF Available: 3,306 SF

Office SE:

Land SF: 27,443 SF

Divisible To: -

Zoning: CB (surrounded

on all sides by I zoning)

Clearance: -Dock Doors: -

Grade Doors: -

Comments: Designated opportunity zone.

Ten Blocks away from Hwy-509 & five blocks away from Hwy-518. Highly visible from Des Moines Memorial Dr. New Development in the immediate area. Minutes to SeaTac Airport. Existing

long standing business (Bar/ Restaurant). Approx. 60 parking stalls. Contact broker for more

details and price.