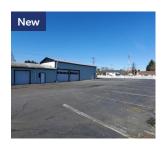

#### Tukwila Yard/Warehouse

1237 S Director St Seattle, WA 98108

Listing Type: Lease Available: Now

Total SF Available: 4,000 SF

Office SF: Approx. 1,500 SF

Land SF: 30,000 SF

Divisible To: -Zoning: I

Clearance: 12'-14' Dock Doors: -Grade Doors: 5

Comments: 4.000 SF Warehouse/Office on

approx. 30,000 SF of fenced/ paved and lit site. Immediate access to freeways and I-5. 12 min. drive to Tukwila Station Commuter Rail. 15 min. drive to SeaTac Airport. Call broker for

rates.