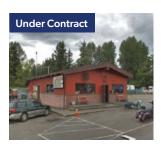

## **Sunnydale Site**

14404 Des Moines Memorial Dr S SeaTac, WA 98168

Listing Type: Sale

Available: **Under Contract**  Total SF Available: 3,306 SF

Office SF:

Land SF: 27,443 SF

Divisible To: -

Zoning: CB (surrounded on all sides by I zoning)

Clearance: -

Dock Doors: -

Grade Doors: -

Comments: Designated opportunity zone.

Ten Blocks away from Hwy-509 & five blocks away from Hwy-518. Highly visible from Des Moines Memorial Dr. New Development in the immediate area. Minutes to SeaTac Airport. Existing

long standing business (Bar/ Restaurant). Approx. 60 parking

stalls. Contact broker for more

details and price.