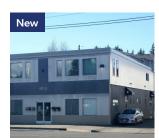

#### 4818 Evergreen Way

4818 Evergreen Way Everett, WA 98203

Listing Type: Available: Now Total SF Available: 2.880 SF

Divisible To: -

Rate: \$20.00/SF Gross

Comments: Full HVAC office, full remodel in

2015. Multiple uses: retail, office manufacturing, parking: on-site (8-10), front street (3-5), signage on evergreen way - excellent exposure. Close to freeway at

41st. Includes an outdoor patio.