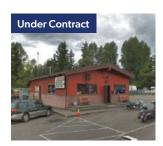

#### Sunnydale Site

14404 Des Moines Memorial Dr S SeaTac, WA 98168

Listing Type: Sale

Available: **Under Contract**  Total SF Available: 3,306 SF

Office SF:

Land SF: 27.443 SF

Divisible To: -

Zoning: CB (surrounded on all sides by I zoning)

Clearance:

Dock Doors: -

Grade Doors: -

Comments: Designated opportunity zone.

Ten Blocks away from Hwy-509 & five blocks away from Hwy-518. Highly visible from Des Moines

Memorial Dr. New Development in the immediate area. Minutes to SeaTac Airport. Existing long standing business (Bar/ Restaurant). Approx. 60 parking

stalls. Contact broker for more

details and price.