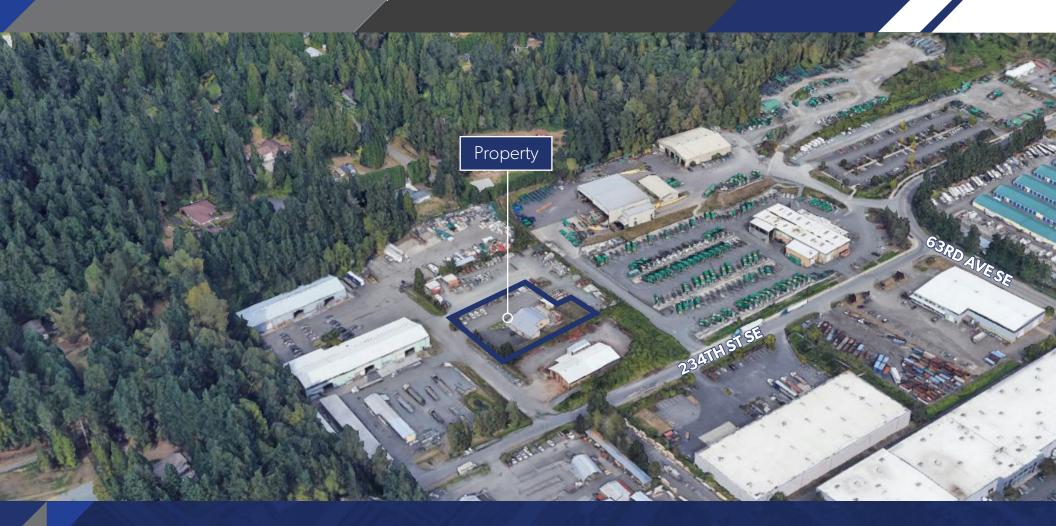

## 6019 | 234th Street SE Woodinville, WA

## **Property Highlights**

- 36,759 SF Total Site
- 2,750 SF building and shop includes +/-1,000 SF of air conditioned office space
- Oversized grade level door
- Paved, fully fenced and secured
- Zoned Industrial
- Available now
- \$9,220.00/Mo + NNN
- Sublease through March 31st, 2023
- Longer Term/Direct Deal Available
- Call broker for details!