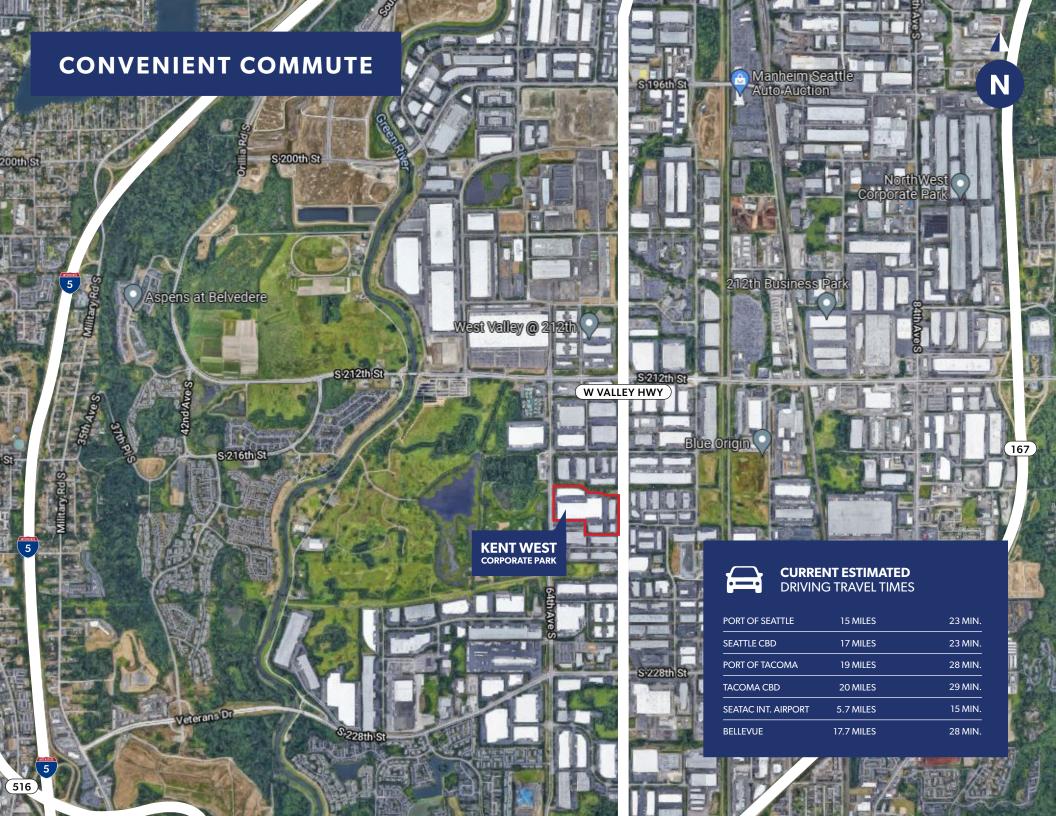

d on West Valley Highway, Kent West Corporate Park is minutes from major freeways. Designed for a wide variety of users suites range from 2,000 SF - 250,000 SF. High quality finishes are visible throughout the park.

#### **FEATURES**

Total Size: **402,760 SF** 

Number of Buildings: 5

Date of Construction: 1990

Tenant Sizes: 2,150 SF - 250,000 SF

Clear Height: 14'-24'

Truck Loading: **Dock High and Grade Level** 

Zoning: M1



## **SUITE 6601**

Size: 18,125 SF TOTAL

Office Space: 1,747 SF

Clear Height: 24'

Docks: 6

Grade Level: 1 (oversized)

Available: 11/30/22 or sooner

**End cap unit** 

Please call brokers for rates



## **BRIAN BRUININKS, CCIM**

(206) 336-5324

bbruininks@andoverco.com

#### **SHANE MAHVI**

(206) 336-5338 smahvi@andoverco.com





# **SITE PLAN**







## **LOCATION MAP**



## **BRIAN BRUININKS, CCIM**

(206) 336-5324 bbruininks@andoverco.com

#### **SHANE MAHVI**

(206) 336-5338 smahvi@andoverco.com