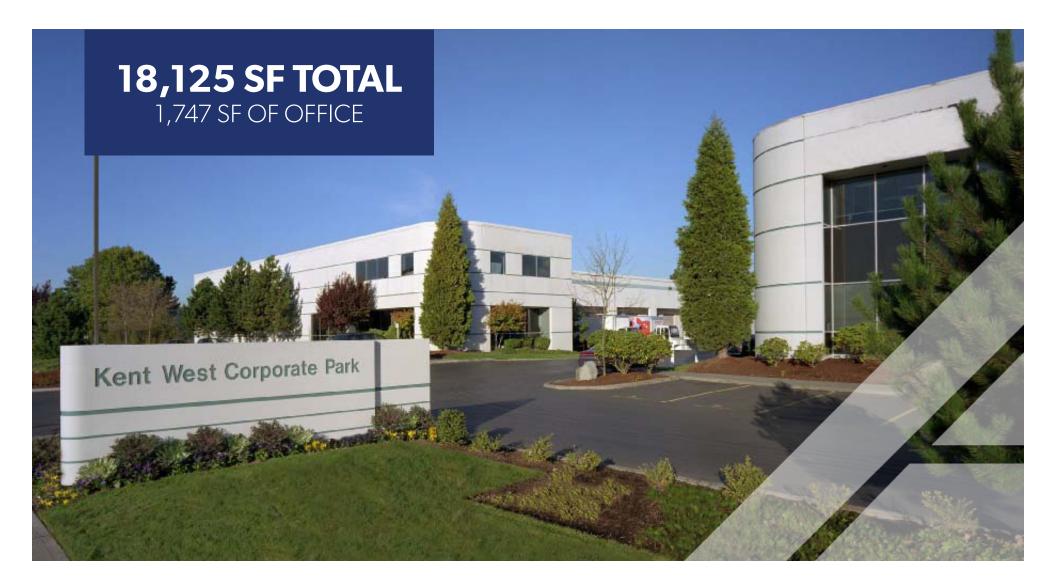

## **SUITE 6601**

Size: 18,125 SF TOTAL

Office Space: 1,747 SF

Clear Height: 24'

Docks: 6

Grade Level: 1 (oversized)

Available: 11/30/22 or sooner

**End cap unit** 