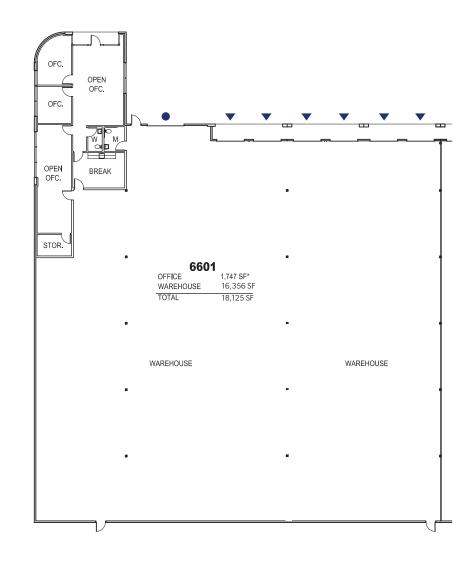

# **SITE PLAN**

## **SUITE 6601**

Size: 18,125 SF TOTAL

Office Space: 1,747 SF

Clear Height: 24'

Docks: 6

Grade Level: 1 (oversized)

Available: 11/30/22 or sooner

**End cap unit** 