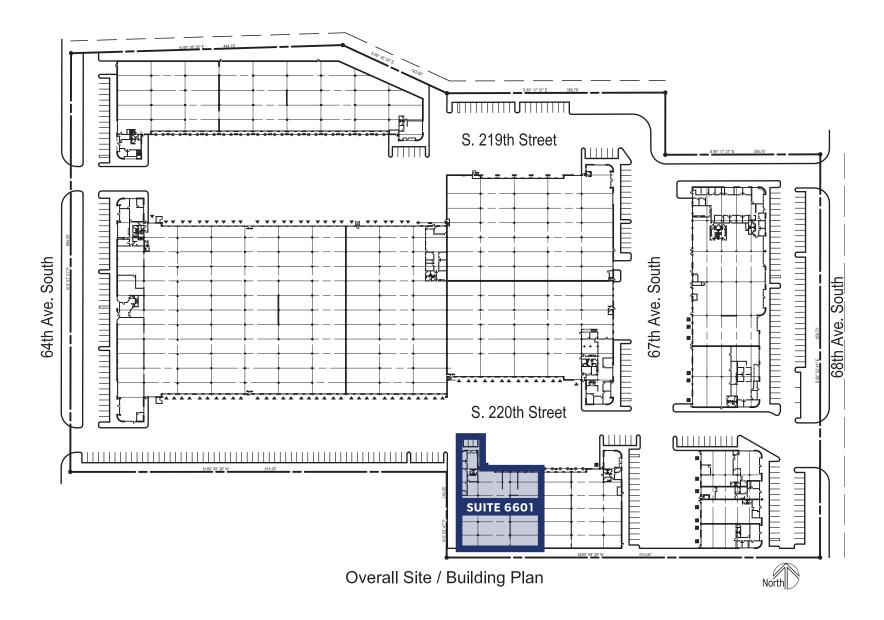

cated on West Valley Highway, Kent West Corporate Park is minutes from major freeways. Designed for a wide variety of users suites range from 2,000 SF - 250,000 SF. High quality finishes are visible throughout the park.

#### **FEATURES**

Total Size: **402,760 SF** 

Number of Buildings: 5

Date of Construction: 1990

Tenant Sizes: 2,150 SF - 250,000 SF

Clear Height: 14'-24'

Truck Loading: **Dock High and Grade Level** 

Zoning: M1



## **SUITE 6601**

Size: 18,125 SF TOTAL

Office Space: 1,747 SF

Clear Height: 24'

Docks: 6

Grade Level: 1 (oversized)

Available: 11/30/22 or sooner

**End cap unit** 

Please call brokers for rates



## **BRIAN BRUININKS, CCIM**

(206) 336-5324

bbruininks@andoverco.com

#### **SHANE MAHVI**

(206) 336-5338 smahvi@andoverco.com





# **SITE PLAN**







## **LOCATION MAP**



## **BRIAN BRUININKS, CCIM**

(206) 336-5324 bbruininks@andoverco.com

#### **SHANE MAHVI**

(206) 336-5338 smahvi@andoverco.com