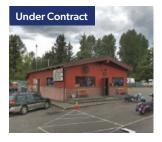

## Sunnydale Site

14404 Des Moines Memorial Dr S SeaTac, WA 98168

Listing Type: Sale Available: Under Contract Total SF Available: 3,306 SF

Office SF: Land SF: 27,443 SF Divisible To: -Zoning: CB (surrounded on all sides by I zoning) Clearance: -Dock Doors: -Grade Doors: - Comments: Designated opportunity zone. Ten Blocks away from Hwy-509 & five blocks away from Hwy-518. Highly visible from Des Moines Memorial Dr. New Development in the immediate area.Minutes to SeaTac Airport. Existing long standing business (Bar/ Restaurant). Approx. 60 parking stalls. Contact broker for more details and price.