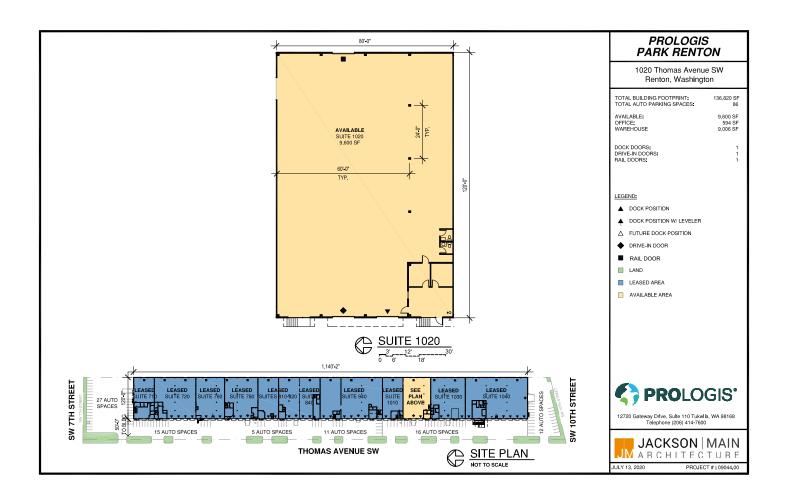

1020 Thomas Ave SW Renton, WA 98057

## **FACILITY**

- Property Type: Industrial
- Year Built: 1969
- Land: 5.67 AC
- Total SF: 9,600 SF
- Office SF: 594 SF
- Clear Height: 22' +/-
- Loading Doors: 1 Dock Door and 1 Drive-In Door
- Rate: Call broker, Brian Bruininks, CCIM for rates
- Available: October 1st, 2022