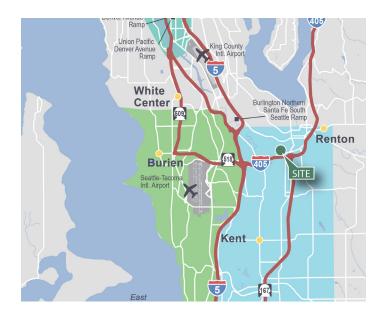

## **LOCATION**

• North of I-405. Great freeway access via West Valley Highway, Rainier Avenue South.