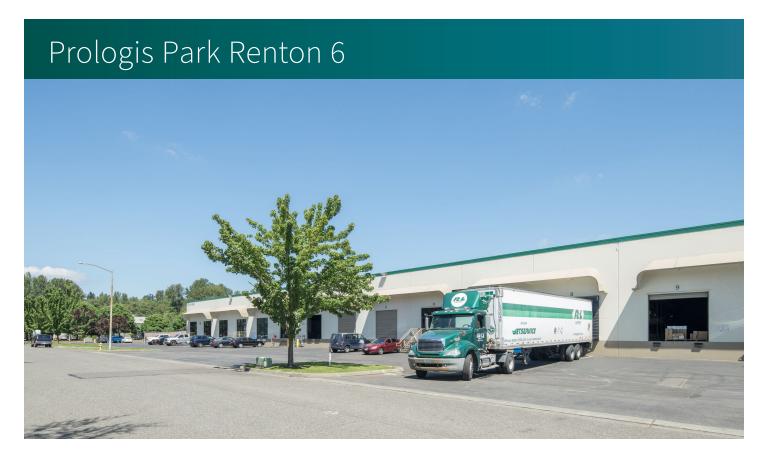

# Prologis Park Renton 6

## **FACILITY**

- Property Type: Industrial
- Year Built: 1969
- Land: 5.67 AC
- Total SF: 9,600 SF
- Office SF: 594 SF
- Clear Height: 22' +/-
- Loading Doors: 1 Dock Door and 1 Drive-In Door
- Rate: Call broker, Brian Bruininks, CCIM for rates
- Available: October 1st, 2022