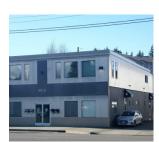

#### 4818 Evergreen Way

4818 Evergreen Way Everett, WA 98203

\_\_\_\_

Listing Type: Lease Available: Now Total SF Available: 2.880 SF

Divisible To: -

Rate: \$20.00/SF Gross

Comments: Full HVAC office, full remodel in

2015. Multiple uses: retail, office manufacturing, parking: on-site (8-10), front street (3-5), signage on evergreen way - excellent exposure. Close to freeway at

41st. Includes an outdoor patio.

Arne Svendsen

D: (206) 336-5331 C: (206) 947-2885

asvendsen@andoverco.com