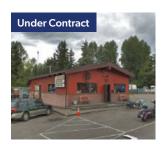

#### Sunnydale Site

14404 Des Moines Memorial Dr S SeaTac, WA 98168

Listing Type: Sale

Available: Under Contract

Total SF Available: 3,306 SF

Office SF:

Land SF: 27,443 SF

Divisible To: -

Zoning: CB (surrounded on all sides by I zoning)

Clearance: Dock Doors: -

Grade Doors: -

Comments: Designated opportunity zone.

Ten Blocks away from Hwy-509 & five blocks away from Hwy-518. Highly visible from Des Moines Memorial Dr. New Development in the immediate area. Minutes

in the immediate area. Minutes to SeaTac Airport. Existing long standing business (Bar/ Restaurant). Approx. 60 parking

stalls. Contact broker for more

details and price.

**Bruce Clarkson** 

D: (206) 336-5332 C: (206) 399-6218