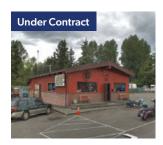

#### Sunnydale Site

14404 Des Moines Memorial Dr S SeaTac, WA 98168

Listing Type: Sale

Available:

**Under Contract** 

Total SF Available: 3,306 SF

Office SF:

Land SF: 27.443 SF

Divisible To: -

Zoning: CB (surrounded on all sides by I zoning)

Clearance:

Dock Doors: -

Grade Doors: -

Comments: Designated opportunity zone.

Ten Blocks away from Hwy-509 & five blocks away from Hwy-518. Highly visible from Des Moines

Memorial Dr. New Development in the immediate area. Minutes to SeaTac Airport. Existing long standing business (Bar/ Restaurant). Approx. 60 parking

stalls. Contact broker for more

details and price.