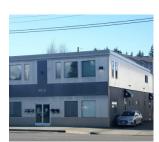

#### 4818 Evergreen Way

4818 Evergreen Way Everett, WA 98203

Listing Type: Available: Now Total SF Available: 2.880 SF

Divisible To: -

Rate: \$20.00/SF Gross

Comments: Full HVAC office, full remodel in

2015. Multiple uses: retail, office manufacturing, parking: on-site (8-10), front street (3-5), signage on evergreen way - excellent exposure. Close to freeway at 41st. Includes an outdoor patio.

#### Arne Svendsen

D: (206) 336-5331 C: (206) 947-2885

asvendsen@andoverco.com