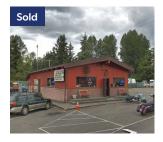

### Sunnydale Site

14404 Des Moines Memorial Dr S SeaTac, WA 98168

Listing Type: Sale Available: Sold Total SF Available: 3,306 SF

Office SF: Land SF: 27,443 SF Divisible To: -Zoning: CB (surrounded on all sides by I zoning) Clearance: -Dock Doors: -Grade Doors: - Comments: Designated opportunity zone. Ten Blocks away from Hwy-509 & five blocks away from Hwy-518. Highly visible from Des Moines Memorial Dr. New Development in the immediate area.Minutes to SeaTac Airport. Existing long standing business (Bar/ Restaurant). Approx. 60 parking stalls. Contact broker for more details and price.