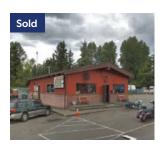

## **Sunnydale Site**

14404 Des Moines Memorial Dr S SeaTac, WA 98168

Listing Type: Sale Available: Sold Total SF Available: 3,306 SF

Office SF:

Land SF: 27,443 SF

Divisible To: -

Zoning: CB (surrounded

on all sides by I zoning)

Clearance: -

Dock Doors: -Grade Doors: - Comments: Designated opportunity zone.

Ten Blocks away from Hwy-509 & five blocks away from Hwy-518. Highly visible from Des Moines Memorial Dr. New Development in the immediate area Minutes.

in the immediate area. Minutes to SeaTac Airport. Existing long standing business (Bar/ Restaurant). Approx. 60 parking stalls. Contact broker for more

details and price.