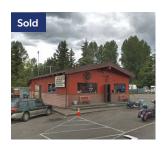

#### Sunnydale Site

14404 Des Moines Memorial Dr S SeaTac, WA 98168

Listing Type: Sale Sold Available:

Total SF Available: 3,306 SF

Office SF:

Land SF: 27,443 SF

Divisible To: -

Zoning: CB (surrounded

on all sides by I zoning)

Dock Doors: -

Clearance:

Grade Doors: -

Comments: Designated opportunity zone.

Ten Blocks away from Hwy-509 & five blocks away from Hwy-518. Highly visible from Des Moines Memorial Dr. New Development in the immediate area. Minutes to SeaTac Airport, Existing

long standing business (Bar/ Restaurant). Approx. 60 parking stalls. Contact broker for more

details and price.