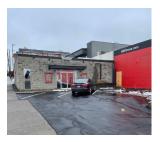

#### 165 S Pine St

165 S Pine St Spokane, WA 99202

Listing Type: Lease Available: Now

#### Total SF Available: 14,984 SF

Office SF: 4,600 SF Divisible To: -Zoning: GC-150 Clearance: Approx. 18' Dock Doors: -Grade Doors: 3 grade doors, 2 grade level Shell Rate: \$0.65 SF/Month, NNN Office Rate: Est. NNN Rate:

Comments: Approx. 18' CH. 3 grade doors, 2 are grade level. Close to major freeways and highways. Close to downtown Spokane. Within walking distance to restaurants and stores.