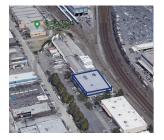

#### Occidental Business Park Building 1

2454 Occidental Ave S Seattle, WA 98134

Listing Type: Lease Available: Spring 2022 Total SF Available: 20,400 SF

Office SF: -Divisible To: -Zoning: IG1-U85 Clearance: -Dock Doors: -

Grade Doors: -

Shell Rate: -Office Rate: -Fst\_NNN Rate: -

> Comments: Many different uses including office, assembly warehousing, and flex. Contact broker for more details and rates.