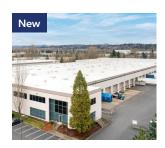

Kent West Corporate Park - Bldg D

Ste 21901

219201-21929 67th Ave S Kent, WA 98032

Listing Type: Lease Available: 08/01/2023 Total SF Available: 47,821 SF

Office SF: -Divisible To: -Zoning: M1 Clearance: 24' Dock Doors: 10

Grade Doors: 1 (oversized)

Kent West Corporate Park is minutes from major freeways. High quality finishes are visible throughout the park. Please call brokers for rates. CH: 24', docks:

Comments: Located on West Valley Highway,

10, GL: 1 oversized (12' X 14').

Brian Bruininks, CCIM

D: (206) 336-5324 C: (206) 769-3633

bbruininks@andoverco.com

Shane Mahvi

D: (206) 336-5338 C: (858) 442-0441 smahvi@andoverco.com