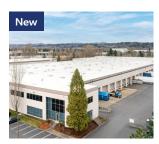

# December 2022

Kent West Corporate Park - Bldg D

Ste 21902

219201-21929 67th Ave S Kent, WA 98032

Listing Type: Lease Available: 08/01/2023 Total SF Available: 110.110 SF

Office SF: -Divisible To: -Zoning: M1 Clearance: 24'

Dock Doors: 42

Grade Doors: 2 (oversized)

Comments: Located on West Valley Highway,

Kent West Corporate Park is minutes from major freeways. High quality finishes are visible throughout the park. Please call brokers for rates. CH: 24', docks: 24, GL: 2 oversized (12' X 14'). Cross-dock/drive-thru capability,

small insulated warehouse area.

Brian Bruininks, CCIM

D: (206) 336-5324 C: (206) 769-3633

bbruininks@andoverco.com

Shane Mahvi

D: (206) 336-5338 C: (858) 442-0441 smahvi@andoverco.com

Kent West Corporate Park - Bldg D