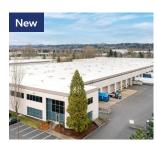

Ste 21901 + 21929

219201-21929 67th Ave S Kent, WA 98032

Listing Type: Lease 08/01/2023 Available:

Total SF Available: 93,685 SF

Office SF: -Divisible To: -Zoning: M1 Clearance: 24' Dock Doors: 23 Pony Docks: 6

Grade Doors: 2 (oversized)

Comments: Located on West Valley Highway,

Kent West Corporate Park is minutes from major freeways. High quality finishes are visible throughout the park. Please call brokers for rates. Mezzanine: 3.088 SF 2nd floor, CH: 24'. docks: 23, pony docks: 6, GL: 2 oversized (12' X 14'). Cross

loaded space with concrete mezzanine for additional space. Brian Bruininks, CCIM

D: (206) 336-5324 C: (206) 769-3633

bbruininks@andoverco.com

Shane Mahvi

D: (206) 336-5338 C: (858) 442-0441 smahvi@andoverco.com