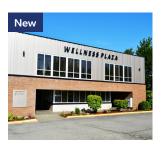

Wellness Plaza

34617 11th PIS Federal Way, WA 98003

Listing Type: Lease Available: Now

Total SF Available: 21,098 SF

Divisible To: 271 SF

Rate: \$25.00 Full Service

Comments: Newly renovated. Multiple medical office suites available

between 271 SF - 7.617 SF.

**Richard Raiford** 

D: (206) 357-5486 C: (843) 442-0150 rraiford@andoverco.com

Mike Hemphill

D: (206) 336-5325 C: (206) 550-4176 mhemphill@andoverco.com

**lim Bisset** 