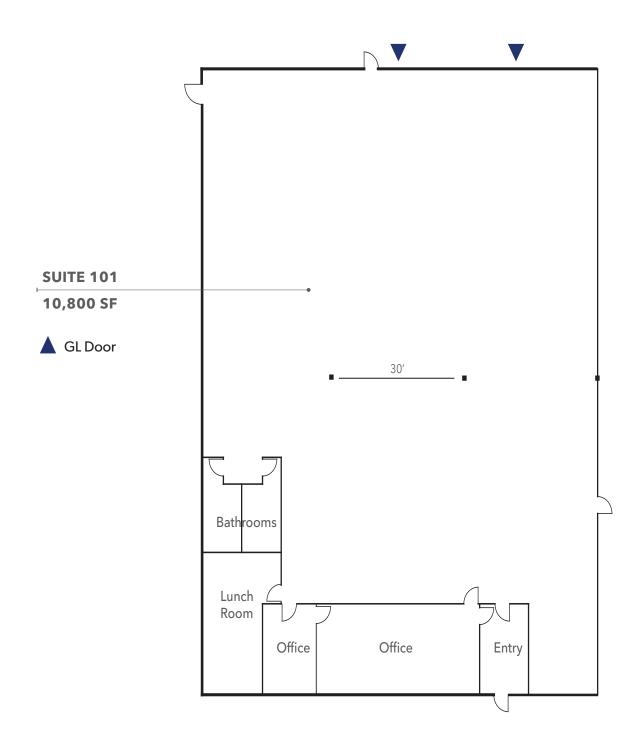

## 10,800 SF FOR SUBLEASE

Property

## **Property Highlights**

199

11 - 11 I In a

1 19 18

10

- Office: 1,785 SF
- Three (3) oversized 14' x 16' GL doors
- 24' clear height
- Located in a burgeoning industrial development area (Amazon Fulfillment Center just opening)
- Excellent parking ratio
- Insulated
- Contact broker for rates
- Available now, lease term through 3/31/28