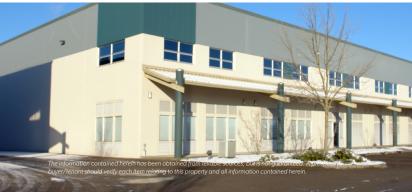

## PACIFIC INDUSTRIAL PARK

15000 40th Ave NE | Marysville, WA

## 10,800 SF FOR SUBLEASE

Property

## **Property Highlights**

199

11 - 11 I In a

1 19 18

10

- Office: 1,785 SF
- Three (3) oversized 14' x 16' GL doors
- 24' clear height
- Located in a burgeoning industrial development area (Amazon Fulfillment Center just opening)
- Excellent parking ratio
- Insulated
- Contact broker for rates
- Available now, lease term through 3/31/28