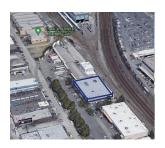

### February 2023

**Occidental Business Park** 

Building 1

2454 Occidental Ave S Seattle, WA 98134

Listing Type: Lease Available: June 2023 Total SF Available: 20,400 SF

Divisible To: See comments

Rate: -

Comments: Many different uses including

office, assembly warehousing, and flex. Contact broker for more

details and rates.

George Rockwell, SIOR

D: (206) 336-5328 C: (206) 679-7625

grockwell@andoverco.com

East Campus Corporate Park I

Ste 100

32001 32<sup>nd</sup> Ave S Federal Way, WA 98001