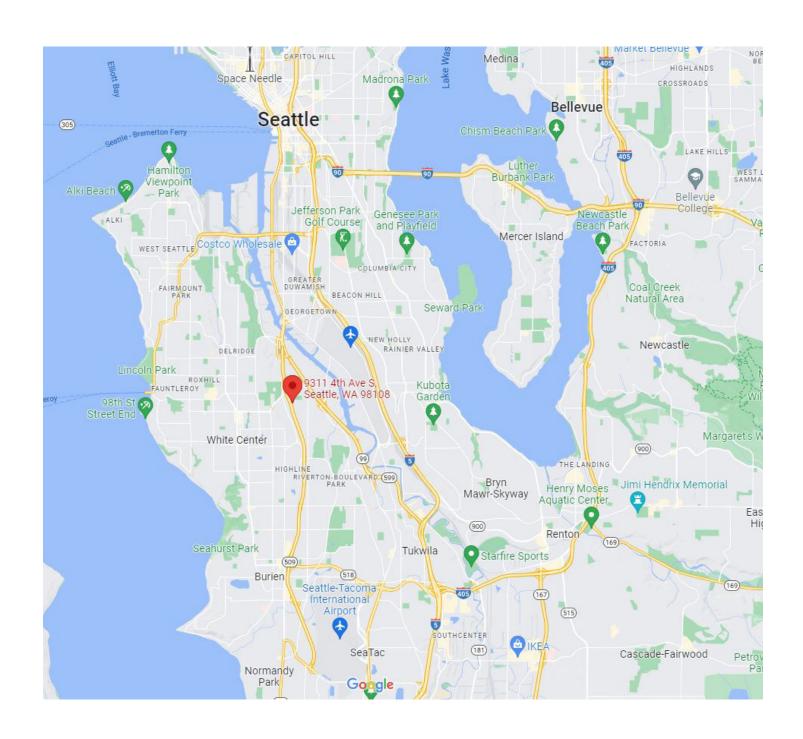

## 2.12 AC INDUSTRIAL YARD FOR LEASE

10-15 min freeway access south to I-5/ Kent Valley and the airport and Hwy-99 to the city and I-90 to the north BRUCE CLARKSON (206) 336-5332 bclarkson@andoverco.com