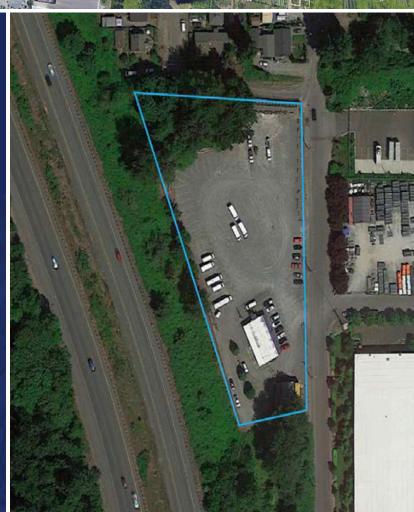

## SOUTH PARK INDUSTRIAL LAND 9311 4th Ave S, Seattle, WA 98108

## 2.12 AC INDUSTRIAL YARD FOR LEASE

## **Property Highlights**

- Fenced, lighted + secured yard
- 1,850 SF of office
- Located outside City of Seattle limits in unincorporated King County
- Excellent access to the major highways
- 8 private offices, 2 restrooms, conference room and a kitchenette
- Available May 1st, 2023
- Contact broker for rates