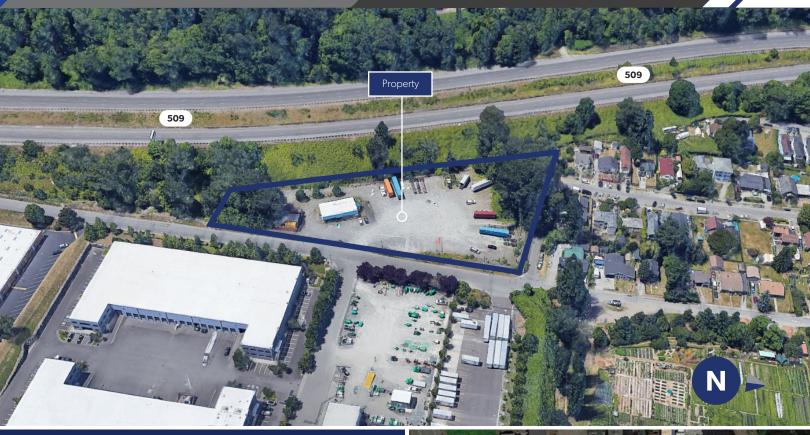

## SOUTH PARK INDUSTRIAL LAND 9311 4th Ave S, Seattle, WA 98108

## 2.12 AC INDUSTRIAL YARD FOR LEASE

## **Property Highlights**

- Fenced, lighted + secured yard
- 1,850 SF of office
- Located outside City of Seattle limits in unincorporated King County
- Excellent access to the major highways
- 8 private offices, 2 restrooms, conference room and a kitchenette
- Available May 1st, 2023
- Contact broker for rates