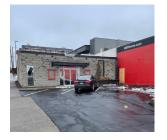

#### 165 S Pine St

165 S Pine St Spokane, WA 99202

Listing Type: Lease Available: Now Total SF Available: 14,984 SF

Office SF: 4,600 SF Divisible To: -Zoning: GC-150 Clearance: Approx. 18' Dock Doors: -Grade Doors: 3 grade doors, 2 grade level Shell Rate: \$0.65 SF/Month, NNN Office Rate: Est. NNN Rate:

Comments: Approx. 18' CH. 3 grade doors, 2 are grade level. Close to major freeways and highways. Close to downtown Spokane. Within walking distance to restaurants and stores.

#### Jake Monroe

D: (206) 357-5482 C: (206) 579-4074 jmonroe@andoverco.com

**Centerpointe Business Park** Ste 18034 & 18064

18034/18064 72<sup>nd</sup> Ave S Kent, WA 98032

Listing Type: Lease Available: Now Total SF Available: 12,710 SF