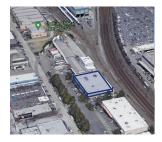

Occidental Business Park Building 1

2454 Occidental Ave S Seattle, WA 98134

Listing Type: Lease Available: June 2023 Total SF Available: 20,400 SF

Office SF: -Divisible To: -Zoning: IG1-U85 Clearance: -Dock Doors: -Grade Doors: - Shell Rate: -Office Rate: -Fst\_NNN Rate: -

> Comments: Many different uses including office, assembly warehousing, and flex. Contact broker for more details and rates.

#### George Rockwell, SIOR

D: (206) 336-5328 C: (206) 679-7625 grockwell@andoverco.com