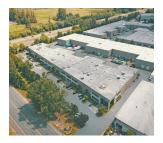

### West Park Corporate Campus Bldg A

Ste A105 & A106 - Option A 1220 37th St NW Auburn, WA 98001

Listing Type: Lease Available: Now Total SF Available: 19,573 SF

Office SF: 10,189 SF Divisible To: -Zoning: M1 Clearance: 30' Dock Doors: 3 Grade Doors: 1 Rate: - Comments: 1 Oversized grade level door, 3-phase power, 30' clear height, excellent office layout, sprinklered, excellent highwway 167 frontage, class A image, excellent access and proximity to I-5, SR-18 and Hwy-167, built in 2000. Option A: 19,573 Total SF (10,189 SF two story office), Call Broker for rates.

#### Arne Svendsen

D: (206) 336-5331 C: (206) 947-2885 asvendsen@andoverco.com

#### Brian Bruininks, CCIM

D: (206) 336-5324 C: (206) 769-3633 bbruininks@andoverco.com

West Park Corporate Campus Bldg A Ste A105 & A106 - Option B 1220 37th St NW Auburn, WA 98001

Listing Type: Lease Available: Now Total SF Available: 14,688 SF Office SF: 5,304 SF

> Divisible To: -Zoning: M1 Clearance: 30' Dock Doors: 3 Grade Doors: 1 Rate: -

Comments: 1 Oversized grade level door, 3-phase power, 30' clear height, excellent office layout, sprinklered, excellent highwway 167 frontage, class A image, excellent access and proximity to I-5, SR-18 and Hwy-167, built in 2000. Option B: 14,688 Total SF (5,304 SF of office). Call Broker for rates.

#### Brian Bruininks, CCIM

D: (206) 336-5324 C: (206) 769-3633 bbruininks@andoverco.com