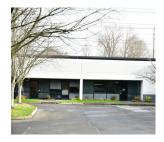

### West Park Corporate Campus Bldg A

Ste A105 & A106 - Option A 1220 37th St NW Auburn, WA 98001

Listing Type: Lease Available: Now Total SF Available: 19,573 SF

Office SF: 10,189 SF Divisible To: -Zoning: M1 Clearance: 30' Dock Doors: 3 Grade Doors: 1 Rate: - Comments: 1 Oversized grade level door, 3-phase power, 30' clear height, excellent office layout, sprinklered, excellent highwway 167 frontage, class A image, excellent access and proximity to I-5, SR-18 and Hwy-167, built in 2000. Option A: 19,573 Total SF (10,189 SF two story office), Call Broker for rates.

#### Arne Svendsen

D: (206) 336-5331 C: (206) 947-2885 asvendsen@andoverco.com

#### Brian Bruininks, CCIM

D: (206) 336-5324 C: (206) 769-3633 bbruininks@andoverco.com

West Park Corporate Campus Bldg A Ste A105 & A106 - Option B 1220 37th St NW Auburn, WA 98001

Listing Type: Lease Available: Now Total SF Available: 14,688 SF Office SF: 5,304 SF

> Divisible To: -Zoning: M1 Clearance: 30' Dock Doors: 3 Grade Doors: 1 Rate: -

Comments: 1 Oversized grade level door, 3-phase power, 30' clear height, excellent office layout, sprinklered, excellent highwway 167 frontage, class A image, excellent access and proximity to I-5, SR-18 and Hwy-167, built in 2000. Option B: 14,688 Total SF (5,304 SF of office). Call Broker for rates.

#### Brian Bruininks, CCIM

D: (206) 336-5324 C: (206) 769-3633 bbruininks@andoverco.com