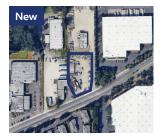

### Van Doren's Yard

5840 S 228th St Kent, WA 98032

Listing Type: Lease

Listing Type: Lease Available: July 1st, 2023 Total SF Available: 55,321 SF

Office SF: 1,600 SF Divisible To: -Zoning: 12 Clearance: 24' Dock Doors: -Grade Doors: - Shell Rate: \$0.35/SF, Industrial Gross Office Rate: -Est, NNN Rate: -

Comments: Approximately 1.27 AC site (55,321 SF). Fenced/secured/ lighted/graveled yard. Site includes a 1,600 SF office building. Zoned I2, city of Kent. Excellent access to I-5 from new S 228th St overpass.