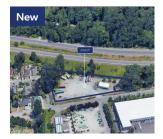

## South Park Industrial Land

9311 4th Ave S Seattle, WA 98108

Listing Type: Lease Available: May 1st, 2023 Total SF Available: 10,800 SF

Office SF: 1,850 SF Divisible To: -Zoning: LI Clearance: 24' Dock Doors: -Grade Doors: 3 oversized 14' x 16' Shell Rate: -Office Rate: -Est. NNN Rate: -

> Comments: Located outside City of Seattle limits in unincorporated King County. Excellent access to the major highways. 8 private offices, 2 restrooms, conference room and a kitchenette.

Bruce Clarkson