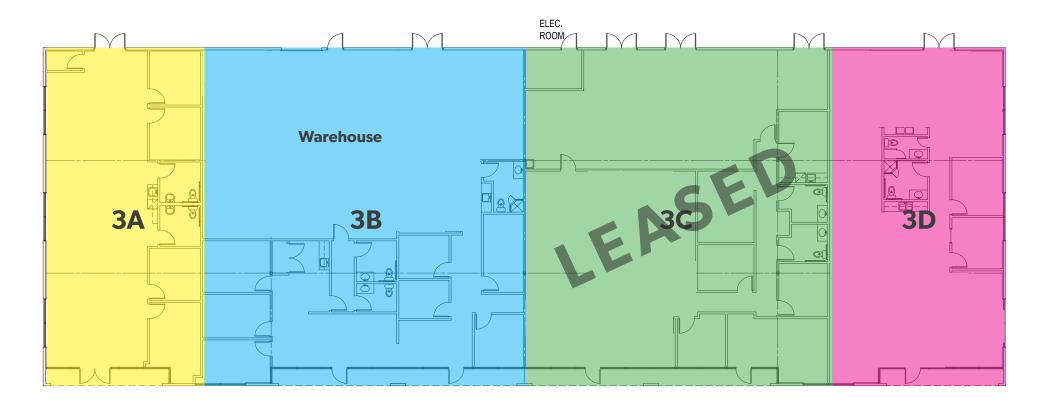

#### **SUITE 3A | OFFICE**

- 2,185 SF TOTAL
- END CAP SPACE
- NEWLY FINISHED OFFICE SPACE
- CONTACT BROKERS FOR RATES
- AVAILABLE NOW

#### **SUITE 3B | WAREHOUSE/OFFICE**

- 4,465 SF TOTAL
- ± 2,000 SF OF WAREHOUSE
- © ± 2,465 SF OF FINISHED OFFICE AREA
- WAREHOUSE GROUND LEVEL LOADING
- NEWLY FINISHED OFFICE SPACE
- CONTACT BROKERS FOR RATES
- AVAILABLE NOW

#### **SUITE 3D | OFFICE**

- 2,550 SF TOTAL
- END CAP SPACE
- NEWLY FINISHED OFFICE SPACE
- CONTACT BROKERS FOR RATES
- AVAILABLE NOW