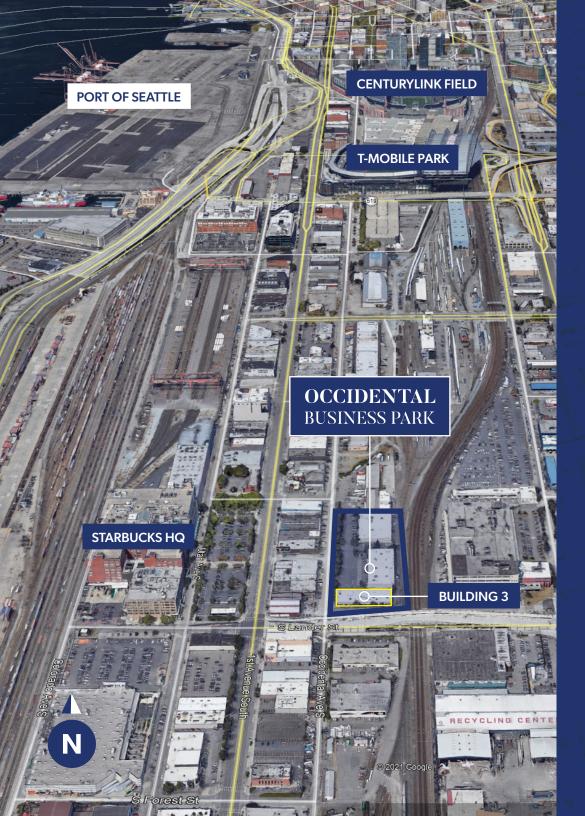

### MAP OVERVIEW

DRIVE TIMES TO AND FROM OCCIDENTAL BUSINESS PARK

1.1 MILES TO CENTURY LINK

6 MINUTES

0.7 MILES TO T-MOBILE PARK

4 MINUTES

0.4 MILES TO STARBUCKS HQ
2 MINUTES

2.9 MILES TO PORT OF SEATTLE 15 MINUTES

1 MILE TO PORT OF SEATTLE

5 MINUTES

GEORGE ROCKWELL, SIOR (206) 679-7625 grockwell@andoverco.com SHANE MAHVI (858) 442-0441 smahvi@andoverco.com