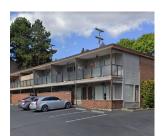

East Campus Corporate Park I

Ste 200

32001 32<sup>nd</sup> Ave S Federal Way, WA 98001

Listing Type: Lease Available: Now

Total SF Available: 27.547 SF

Divisible To: 6.000 SF

Rate: \$18.00 SF/Yr, NNN

Comments: An unforgettable Class-A office building with Mt. Rainier views. Immediate access to I-5, while still being in a quiet campus setting. Space includes two private balconies, private offices, large conference room, large

> open work areas, reception area, lunch/break room, and copy room. Divisible to approx.

10,000 RSF.

Mike Hemphill

D: (206) 336-5325 C: (206) 550-4176

mhemphill@andoverco.com

**lim Bisset** 

D: (206) 336-5334 C: (206) 769-3633