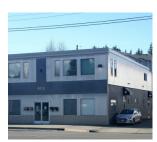

Listing Type: Lease Available: Now Total SF Available: 3,400 SF

Divisible To: -

Rate: \$18.00/SF/Yr + NNN

Comments: Medical/dental office with exam

Commuter Rail.

rooms, other office uses such as salon, spa and esthetician office, nearby medical centers include: St. Anne Hosp., Franciscan Health & Kaiser Permanente, W/S/G included in NNN, free on-site parking, convenient to all freeways, close to SeaTac Airport, close to Tukwila Station

Arne Svendsen

D: (206) 336-5331 C: (206) 947-2885 asvendsen@andoverco.com

**Richard Raiford** 

D: (206) 357-5486 C: (843) 442-0150 rraiford@andoverco.com

4818 Evergreen Way

4818 Evergreen Way Everett, WA 98203