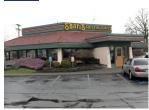

## **April 2023**

Shari's Retail Space

24525 Russell Rd Kent, WA 98032

liatina "

Listing Type: Lease Available: Now Total SF Available: 3,909 SF

Divisible To: -

Rate: \$24/Yr + NNN

Comments: Former standalone Shari's

restaurant now available for lease. Located in the middle of the Riverbend Golf Complex on West Meeker Street and Russell Road. The location is minutes from the Kent retail corridor, accesso ShoWare Center and downtown Kent. Easy access to I-5 and

Hwy 167.

Arne Svendsen

D: (206) 336-5331 C: (206) 947-2885

asvendsen@andoverco.com

**Postal Station** 

Ste 100

2445 4th Ave S Seattle, WA 98134

\_\_\_