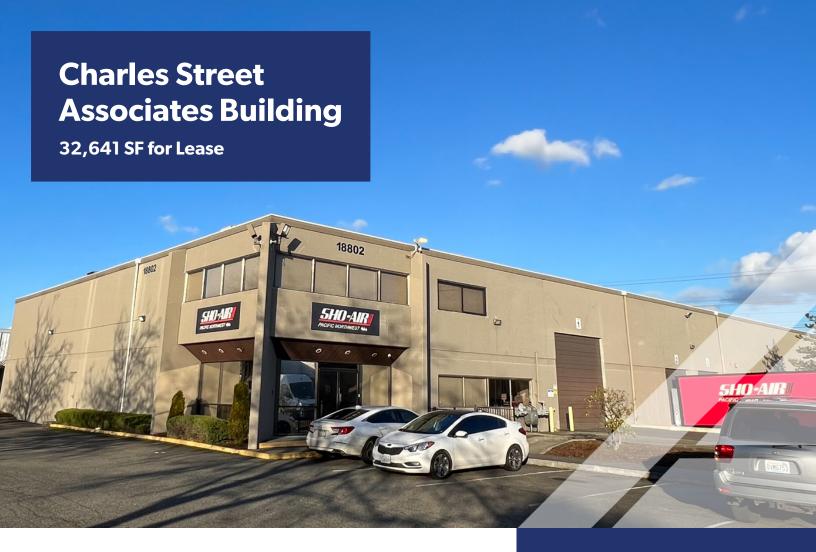

## 18802 72nd Ave S Kent, WA 98302

32,641 SF total; 5,426 SF of office

Stand-alone building

6 dock-high doors

1 oversized grade level door

24' clear height

Ample parking

Available April 1st, 2023