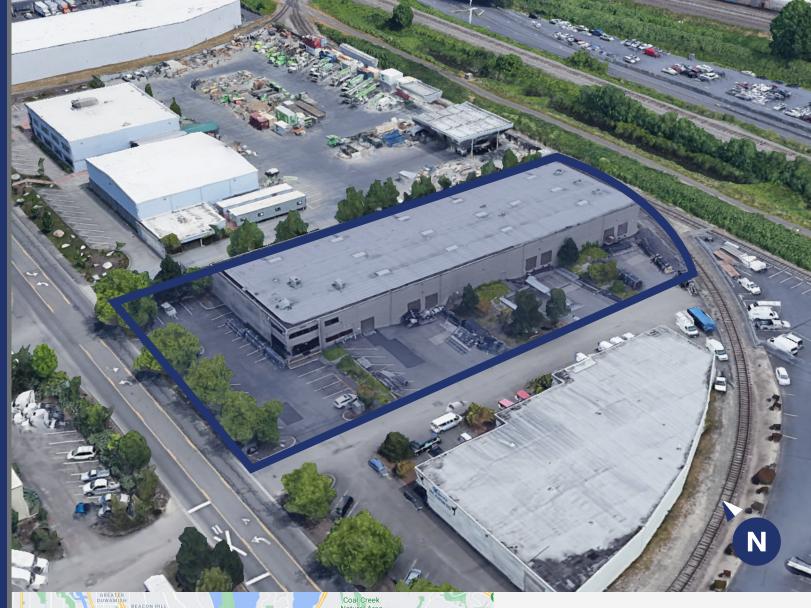

## 18802 72nd Ave S Kent, WA 98302

32,641 SF total; 5,426 SF of office

Stand-alone building

6 dock-high doors

1 oversized grade level door

24' clear height

Ample parking

Available April 1st, 2023