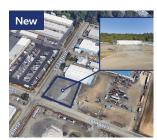

## 8801 S 228th St

8801 S 228th St Kent, WA 98031

Listing Type: Leas

Available:

August 1st, 2023

Total SF Available: 21,593 SF (0.495 AC)

Office SF: Divisible To: -

Zoning: -

Clearance: Dock Doors: Grade Doors:

Shell Rate: \$0.35/SF/Mo. + NNN

Office Rate: -Est. NNN Rate: -

Comments: Fenced and graveled yard. Direct

access to Hwy-167, no trailer

parking please.

**Bruce Clarkson** 

D: (206) 336-5332 C: (206) 399-6218

bclarkson@andoverco.com