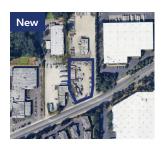

## Van Doren's Yard

5840 S 228th St Kent, WA 98032

Listing Type: Lease Available: July 1st, 2023 Total SF Available: 55.321 SF

Office SF: 1,600 SF Divisible To: -Zoning: 12

Clearance: -Dock Doors: -

Grade Doors: -

Shell Rate: \$0.35/SF, Industrial Gross

Office Rate: -

Comments: Approximately 1.27 AC site

(55,321 SF). Fenced/secured/ lighted/graveled yard. Site includes a 1,600 SF office building. Zoned I2, city of Kent. Excellent access to I-5 from new S

228th St overpass.

lack Crane

D: (206) 258-3159 C: (206) 446-6699 jacklc@andoverco.com