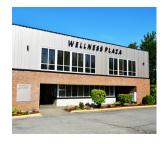

#### Wellness Plaza

34617 11th PI S Federal Way, WA 98003

Listing Type: Lease Available: Now Total SF Available: 14,674 SF

Divisible To: 811 SF Rate: \$26.00 Full Service Comments: Newly renovated. Multiple medical office suites available between 811 SF - 7,617 SF. Richard Raiford D: (206) 357-5486 C: (843) 442-0150 rraiford@andoverco.com