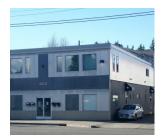

East Campus Corporate Park I Ste 200

32001 32<sup>nd</sup> Ave S Federal Way, WA 98001

Listing Type: Lease Available: Now Total SF Available: 27,547 SF

Divisible To: 6,000 SF Rate: \$18.00 SF/Yr, NNN Comments: An unforgettable Class-A office building with Mt. Rainier views. Immediate access to I-5, while still being in a quiet campus setting. Space includes two private balconies, private offices, large conference room, large open work areas, reception area, lunch/break room, and copy room. Divisible to approx. 10.000 RSF.