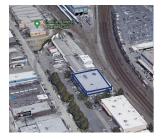

# SDC Annex Building

5811 6th Ave S Seattle, WA 98108

Listing Type: Lease Available: Now

### Total SF Available: 11,504 SF

Office SF: -Divisible To: -Zoning: IG-2 Clearance: 18' Dock Doors: -Grade Doors: - Comments: Located in Seattle's vibrant Georgetown neighborhood. The property's corner location in the Design Center area gives tenants excellent visibility. The SDC Annex Building is easily accessible to all the major freeways with on/off ramps to I-5 and Hwy 99 less than 0.5 mile away. Many new Seattle restaurants nearby + strong retail services. Call broker for rates.