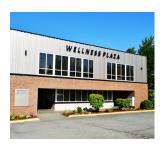

Wellness Plaza

34617 11th PLS Federal Way, WA 98003

Listing Type: Lease Available: Now

Total SF Available: 14.674 SF

Divisible To: 811 SF

Rate: \$26.00 Full Service

Comments: Newly renovated. Multiple medical office suites available between 811 SF - 7,617 SF.

Richard Raiford

D: (206) 357-5486 C: (843) 442-0150 rraiford@andoverco.com

Mike Hemphill

D: (206) 336-5325 C: (206) 550-4176 mhemphill@andoverco.com

**lim Bisset** 

D: (206) 336-5334 C: (206) 769-3633 jbisset@andoverco.com