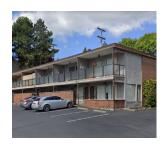

East Campus Corporate Park I

Ste 200

32001 32<sup>nd</sup> Ave S Federal Way, WA 98001

Listing Type: Lease Available: Now

Total SF Available: 27.547 SF

Divisible To: 6,000 SF

Rate: \$18.00 SF/Yr, NNN

Comments: An unforgettable Class-A office building with Mt. Rainier views. Immediate access to I-5, while still being in a quiet campus setting. Space includes two private balconies, private offices, large conference room, large

> open work areas, reception area, lunch/break room, and copy

room. Divisible to approx.

10,000 RSF.

Mike Hemphill

D: (206) 336-5325 C: (206) 550-4176

mhemphill@andoverco.com

**lim Bisset** 

D: (206) 336-5334 C: (206) 769-3633 jbisset@andoverco.com