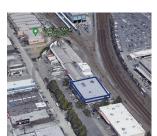

#### **SDC Annex Building**

5811 6th Ave S Seattle, WA 98108

Listing Type: Lease Available: Now

Total SF Available: 11,504 SF

Office SF: -Divisible To: -Zoning: IG-2 Clearance: 18' Dock Doors: -Grade Doors: -

Comments: Located in Seattle's vibrant

Georgetown neighborhood. The property's corner location in the Design Center area gives tenants excellent visibility. The SDC Annex Building is easily accessible to all the major freeways with on/off ramps to I-5 and Hwy 99 less than 0.5 mile away. Many new Seattle restaurants nearby + strong retail

services. Call broker for rates.

**Bruce Clarkson** 

D: (206) 336-5332 C: (206) 399-6218

bclarkson@andoverco.com