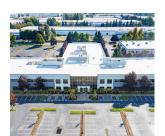

East Campus Corporate Park I

Ste 200

32001 32<sup>nd</sup> Ave S Federal Way, WA 98001

Listing Type: Lease Available: Now

Total SF Available: 27.547 SF

Divisible To: 6,000 SF

Rate: \$18.00 SF/Yr, NNN

Comments: An unforgettable Class-A office building with Mt. Rainier views. Immediate access to I-5, while still being in a quiet campus setting. Space includes two private balconies, private offices, large conference room, large

> open work areas, reception area, lunch/break room, and copy

room. Divisible to approx.

10,000 RSF.

Mike Hemphill

D: (206) 336-5325 C: (206) 550-4176

mhemphill@andoverco.com

**lim Bisset** 

D: (206) 336-5334 C: (206) 769-3633 jbisset@andoverco.com