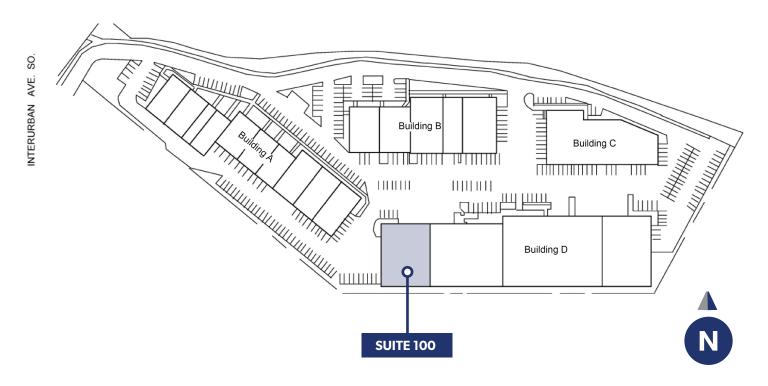

## **TUKWILA COMMERCE PARK**

12610 Interurban Ave S | Bldg D | Tukwila, WA

7,800 SF (737 SF Office)

## **TUKWILA COMMERCE PARK**

12610 Interurban Ave S | Bldg D | Tukwila, WA

ARNE SVENDSEN (206) 947-2885 asvendsen@andoverco.com