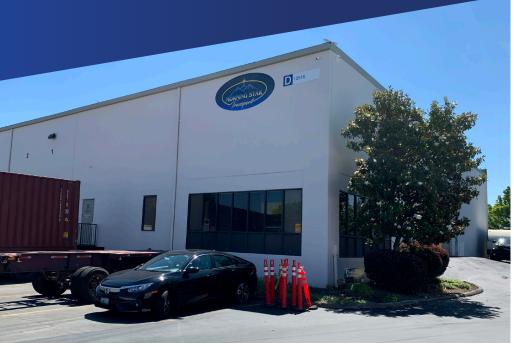

## **TUKWILA COMMERCE PARK**

12610 Interurban Ave S | Bldg D | Tukwila, WA

7,800 SF (737 SF Office)

## **PROPERTY INFO**

- 2 Dock high doors, 1 grade level door.
- 24' Clear height.
- Excellent access to I-5 and SR-599.
- Adjacent to Tukwila Community Center and Interurban Trail.
- Available Now.
- Call agent for rates.
- 2023 Est. NNN \$0.354/SF.
- •
- Flexible term up to 4 years.