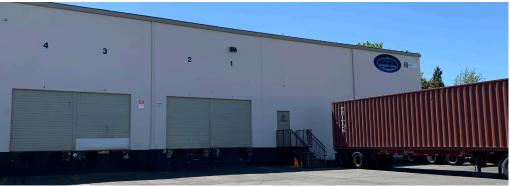

## **PROPERTY INFO**

- 2 Dock high doors, 1 grade level door.
- 24' Clear height.
- Excellent access to I-5 and SR-599.
- Adjacent to Tukwila Community Center and Interurban Trail.
- Available Now.
- Call agent for rates.
- 2023 Est. NNN \$0.354/SF.
- •
- Flexible term up to 4 years.