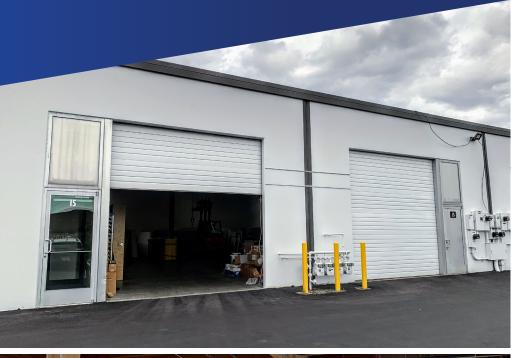

## **PROPERTY INFO**

- 2 Grade level doors (12' doors). 16' Clear height.
- Ample power, 3-Phase.
- New LED lighting.
- Sprinklers.
- Fully fenced site with gate.
- Card access during off hours.
- Sublease through June 30th, 2024.
- Lease rate: \$3,135 (\$1.11/ SF) + NNN