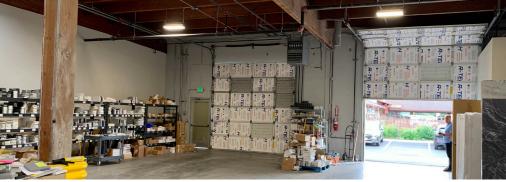

## **PROPERTY INFO**

- 2 Grade level doors (12' doors). 16' Clear height.
- Ample power, 3-Phase.
- New LED lighting.
- Sprinklers.
- Fully fenced site with gate.
- Card access during off hours.
- Sublease through June 30th, 2024.
- Lease rate: \$3,135 (\$1.11/ SF) + NNN