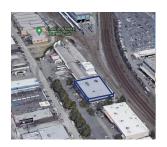

### Occidental Business Park

Building 1

2454 Occidental Ave S Seattle, WA 98134

Listing Type: Lease Available: Now

Total SF Available: 20,400 SF

Office SF: -

Divisible To: -

Zoning: IG1-U85

Clearance: -Dock Doors: -

Grade Doors: -

Rate: \$12.00/SF/Yr + NNN

Comments: Divisible to two (2) spaces.

Potential storage, secured, paved area, high car parking ratio for SODO. Flexible building modifications. Many different uses including office, assembly

warehousing, and flex. Over 1,600 amps of electrical power. Contact broker for more details and rates.

Shane Mahvi

D: (206) 336-5338 C: (858) 442-0441 smahvi@andoverco.com

George Rockwell, SIOR

D: (206) 336-5328 C: (206) 679-7625