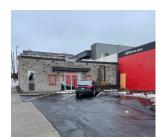

#### 165 S Pine St

165 S Pine St Spokane, WA 99202

Listing Type: Lease Available: Now

Total SF Available: 14,984 SF

Office SF: 4,600 SF

Divisible To: -Zoning: GC-150

Clearance: Approx. 18'

Dock Doors: -

Grade Doors: 3 grade doors, 2

grade level

Shell Rate: \$0.65 SF/Month, NNN

Office Rate: Est. NNN Rate:

Comments: Approx. 18' CH. 3 grade doors,

2 are grade level. Close to major freeways and highways. Close to downtown Spokane. Within walking distance to restaurants

and stores.

Jake Monroe

D: (206) 357-5482 C: (206) 579-4074 imonroe@andoverco.com