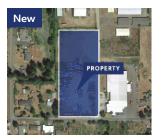

#### Shane Mahvi

D: (206) 336-5338 C: (858) 442-0441 smahvi@andoverco.com

3001 Bennett Rd Centralia, WA 98531

Listing Type: Lease Available: September 2023 Total SF Available: 5.01 AC

Office SF: -Divisible To: -Zoning: M2 Clearance: -Dock Doors: -Grade Doors: -

#### Comments: Zoned heavy industrial. Approximately 90 miles from both Seattle and Portland. Site Paved & Fenced. Multiple access points. Call agents for rates.