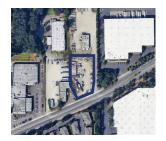

### Van Doren's Yard

5840 S 228th St Kent, WA 98032

\_\_\_\_\_

Listing Type: Lease Available: Now

#### Total SF Available: 55,321 SF

Office SF: 1,600 SF Divisible To: -Zoning: I2 Clearance: -Dock Doors: -Grade Doors: - Comments: Approximately 1.27 AC site (55,321 SF). Fenced/secured/ lighted/graveled yard. Site includes a 1,600 SF office building. Zoned 12, city of Kent. Excellent access to I-5 from new S 228th St overpass. Call agents for rates.