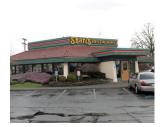

## Shari's Retail Space

24525 Russell Rd Kent, WA 98032

Listing Type: Lease Available: Now Total SF Available: 3,909 SF

Divisible To: -

Rate: \$24/Yr + NNN

Comments: Former standalone Shari's

restaurant now available for lease. Located in the middle of the Riverbend Golf Complex on West Meeker Street and Russell Road. The location is minutes from the Kent retail corridor, accesso ShoWare Center and downtown Kent. Easy access to I-5 and

Hwy 167.