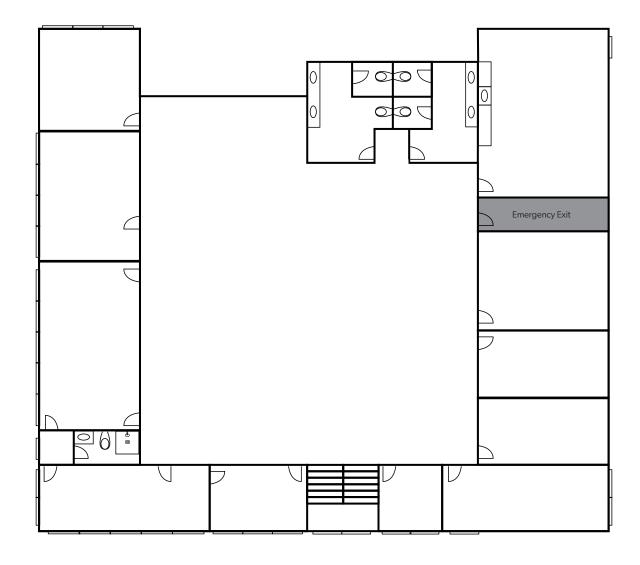

## **Building Highlights**

5,632 SF office space for sublease on the second floor

**Recent renovations and upgrades** 

**Quick freeway access** 

Long term lease in place - can be flexible on term

**Executive Suite bathroom** 

\$18.00/SF Modified Gross

3.00/1,000 parking ratio





JACK CRANE (206) 258-3159 jacklc@andoverco.com JEFF CRANE (206) 336-5336 jcrane@andoverco.com



## **Property Photos**











JACK CRANE (206) 258-3159 jacklc@andoverco.com JEFF CRANE (206) 336-5336 jcrane@andoverco.com



## Floor Plan





## **Nearby Amenities**



JACK CRANE (206) 258-3159 jacklc@andoverco.com JEFF CRANE (206) 336-5336 jcrane@andoverco.com