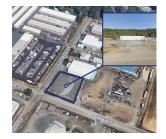

### 8801 S 228th St

8801 S 228th St Kent, WA 98031

\_\_\_\_\_

Listing Type: Lease Available: Now

#### Total SF Available: 21,593 SF (0.495 AC)

Office SF: -

Divisible To: -Zonina: -

Clearance: -

Dock Doors: -

Grade Doors:

Comments: Fenced and graveled yard. Direct access to Hwy-167, no trailer parking please. Call brokers for rates.

#### Dave Dunn, CCIM

D: (206) 336-5326 C: (206) 459-3383 ddunn@andoverco.com

#### Shane Mahvi

D: (206) 336-5338 C: (858) 442-0441 smahvi@andoverco.com