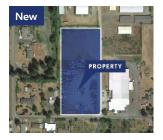

#### 3001 Bennett Rd

3001 Bennett Rd Centralia, WA 98531

Listing Type: Lease Available: Now

#### Total SF Available: 5.01 AC

Office SF: -Divisible To: -Zoning: M2 Clearance: -Dock Doors: -Grade Doors: - Comments: Zoned heavy industrial. Approximately 90 miles from both Seattle and Portland. Site Paved & Fenced. Multiple access points. Call agents for rates.

#### Jack Crane

D: (206) 258-3159 C: (206) 446-6699 jacklc@andoverco.com

#### Jeff Crane

D: (206) 336-5336 C: (206) 949-4339 jcrane@andoverco.com

 Pacific, WA Outdoor Storage Site
 Total

 1025 Butte Ave NE
 Pacific, WA 98047

Listing Type: Lease Available: Now Total SF Available: 3.5 AC