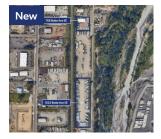

### 768 Butte Ave NE

Pacific, WA Outdoor Storage Site

Pacific, WA 98047

Listing Type: Lease Available: Now Total SF Available: 1.1 AC

Office SF: -Divisible To: -Zoning: PAC Clearance: -Dock Doors: -Grade Doors: - Comments: 6,400 SF building (minimal office) on 1.1 AC. Fenced and secured. Available April 1st, 2024 or possibly sooner. Please call agents for rates.

#### Jack Crane

D: (206) 258-3159 C: (206) 446-6699 jacklc@andoverco.com

#### Jeff Crane

D: (206) 336-5336 C: (206) 949-4339 jcrane@andoverco.com