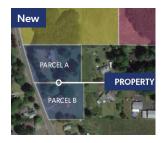

#### 2910 - 2920 Harrison Ave

2910 - 2920 Harrison Ave Centralia, WA 98531

Listing Type: Sale or Lease Available: Now Office SF: 2,935 SF Divisible To: 1.24 AC Zoning: M1 Clearance: -

Total SF Available: 2.81 AC

Dock Doors: -

Grade Doors: -

Comments: For Sale or Lease. Zoned M1, approx. 90 miles from both Seattle and Portland, Divisible: Parcel A - 1.57 AC with 1,539 SF house, Parcel B - 1.24 AC with 1,396 SF house. Call agents for pricing. Call agents for rates. Jack Crane