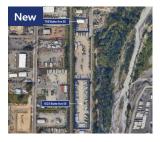

#### Jeff Crane

D: (206) 336-5336 C: (206) 949-4339 jcrane@andoverco.com

 Pacific, WA Outdoor Storage Site
 Total

 1025 Butte Ave NE
 Pacific, WA 98047

Listing Type: Lease Available: Now Total SF Available: 3.5 AC

#### Office SF: -Divisible To: -Zoning: PAC Clearance: -Dock Doors: -

Grade Doors: -

#### Comments: 1025 Site: Entire site is graveled, lit, and fenced. Can accommodate

lit, and fenced. Can accommodate general outdoor storage or up to ±106 trailer parking stalls. Flexible on configurations, can demise site to 1 acre if needed. Immediate access to Highway 167: Port of Seattle - 31 miles, Port of Tacoma - 10 miles.

#### Jack Crane

D: (206) 258-3159 C: (206) 446-6699 jacklc@andoverco.com

#### Jeff Crane

D: (206) 336-5336 C: (206) 949-4339 jcrane@andoverco.com