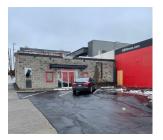

## 165 S Pine St

165 S Pine St Spokane, WA 99202

Listing Type: Lease Available: Now

## Total SF Available: 14,984 SF

Office SF: 4,600 SF Divisible To: -Zoning: GC-150 Clearance: Approx. 18' Dock Doors: -Grade Doors: 3 grade doors, 2 grade level Shell Rate: \$0.65 SF/Month, NNN Office Rate: Est. NNN Rate:

Comments: Approx. 18' CH. 3 grade doors, 2 are grade level. Close to major freeways and highways. Close to downtown Spokane. Within walking distance to restaurants and stores.