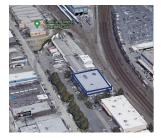

### Occidental Business Park Building 1

2454 Occidental Ave S Seattle, WA 98134

Listing Type: Lease Available: Now

## Total SF Available: 20,400 SF

Office SF: -Divisible To: -Zoning: IG1-U85 Clearance: -Dock Doors: -Grade Doors: - Rate: \$12.00/SF/Yr + NNN

Comments: Divisible to two (2) spaces. Potential storage, secured, paved area, high car parking ratio for SODO. Flexible building modifications. Many different uses including office, assembly warehousing, and flex. Over 1,600 amps of electrical power. Contact broker for more details and rates.