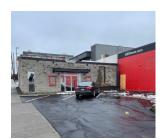

#### 165 S Pine St

165 S Pine St

Spokane, WA 99202

Listing Type: Lease Available: Now

Total SF Available: 14,984 SF

Office SF: 4,600 SF

Divisible To: -

Zoning: GC-150 Clearance: Approx. 18'

Dock Doors: -

Grade Doors: 3 grade doors, 2

grade level

Shell Rate: \$0.65 SF/Month, NNN

Office Rate: Est. NNN Rate:

Comments: Approx. 18' CH. 3 grade doors,

2 are grade level. Close to major freeways and highways. Close to downtown Spokane. Within

walking distance to restaurants and stores.

Jake Monroe

D: (206) 357-5482 C: (206) 579-4074

imonroe@andoverco.com