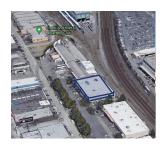

#### Occidental Business Park

Building 1

2454 Occidental Ave S Seattle, WA 98134

Listing Type: Lease Available: Now

Total SF Available: 20,400 SF

Office SF: -

Divisible To: -

Zoning: IG1-U85

Clearance: -Dock Doors: -

Grade Doors: -

Rate: \$12.00/SF/Yr + NNN

Comments: Divisible to two (2) spaces.

Potential storage, secured,

paved area, high car parking ratio for SODO. Flexible building modifications. Many different uses including office, assembly

warehousing, and flex. Over 1,600 amps of electrical power. Contact

broker for more details and rates.

Shane Mahvi

D: (206) 336-5338 C: (858) 442-0441

smahvi@andoverco.com