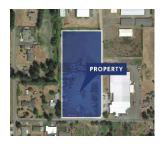

## 3001 Bennett Rd

3001 Bennett Rd Centralia, WA 98531

Listing Type: Lease Available: Now Total SF Available: 5.01 AC

#### Office SF: -Divisible To: -Zoning: M2 Clearance: -Dock Doors: -Grade Doors: -

#### Comments: Zoned heavy industrial. Approximately 90 miles from both Seattle and Portland. Site Paved & Fenced. Multiple access points. Call agents for rates.