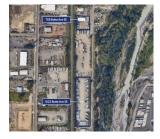

## Pacific, WA Outdoor Storage Site 1025 Butte Ave NE

Pacific, WA 98047

Listing Type: Lease Available: Now Total SF Available: 3.5 AC

Office SF: -Divisible To: -Zoning: PAC Clearance: -Dock Doors: -Grade Doors: - Comments: 1025 Site: Entire site is graveled,

lit, and fenced. Can accommodate general outdoor storage or up to ±106 trailer parking stalls. Flexible on configurations, can demise site to 1 acre if needed. Immediate access to Highway 167: Port of Seattle - 31 miles, Port of Tacoma - 10 miles.

## Pacific, WA Outdoor Storage Site

768 Butte Ave NE Pacific, WA 98047

Listing Type: Lease Available: Now Total SF Available: 1.1 AC

Office SF: -Divisible To: -Zoning: PAC Clearance: -Dock Doors: -Grade Doors: - Comments: 6,400 SF building (minimal office) on 1.1 AC. Fenced and secured. Available April 1st, 2024 or possibly sooner. Please call agents for rates.