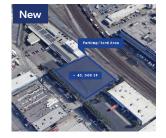

## SODO Secured Yard/Parking

2454 Occidental Ave S Seattle, WA 98134

Listing Type: Lease Available: Now Total SF Available: 40,000 SF

Office SF: -Divisible To: -Zoning: IG1-U85 Clearance: -Dock Doors: -Grade Doors: - Comments: SODO secured yard/parking available for lease. Landlord will demolish the existing building and deliver the parking area. Can accommodate auto, trailer, yard storage/parking uses. Prime SODO location in close proximity to Downtown Seattle. Excellent site for box trucks, service and/or delivery vehicles. Contact brokers for more information.