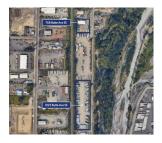

## Pacific, WA Outdoor Storage Site 1025 Butte Ave NE

Pacific, WA 98047

Listing Type: Lease Available: Now Total SF Available: 3.5 AC

Office SF: -Divisible To: -Zoning: PAC Clearance: -Dock Doors: -Grade Doors: - Comments: 1025 Site: Entire site is graveled,

lit, and fenced. Can accommodate general outdoor storage or up to ±106 trailer parking stalls. Flexible on configurations, can demise site to 1 acre if needed. Immediate access to Highway 167: Port of Seattle - 31 miles, Port of Tacoma - 10 miles.

## Pacific, WA Outdoor Storage Site

768 Butte Ave NE Pacific, WA 98047

Listing Type: Lease Available: Now Total SF Available: 1.1 AC

Office SF: -Divisible To: -Zoning: PAC Clearance: -Dock Doors: -Grade Doors: - Comments: 6,400 SF building (minimal office) on 1.1 AC. Fenced and secured. Available April 1st, 2024 or possibly sooner. Please call agents for rates.