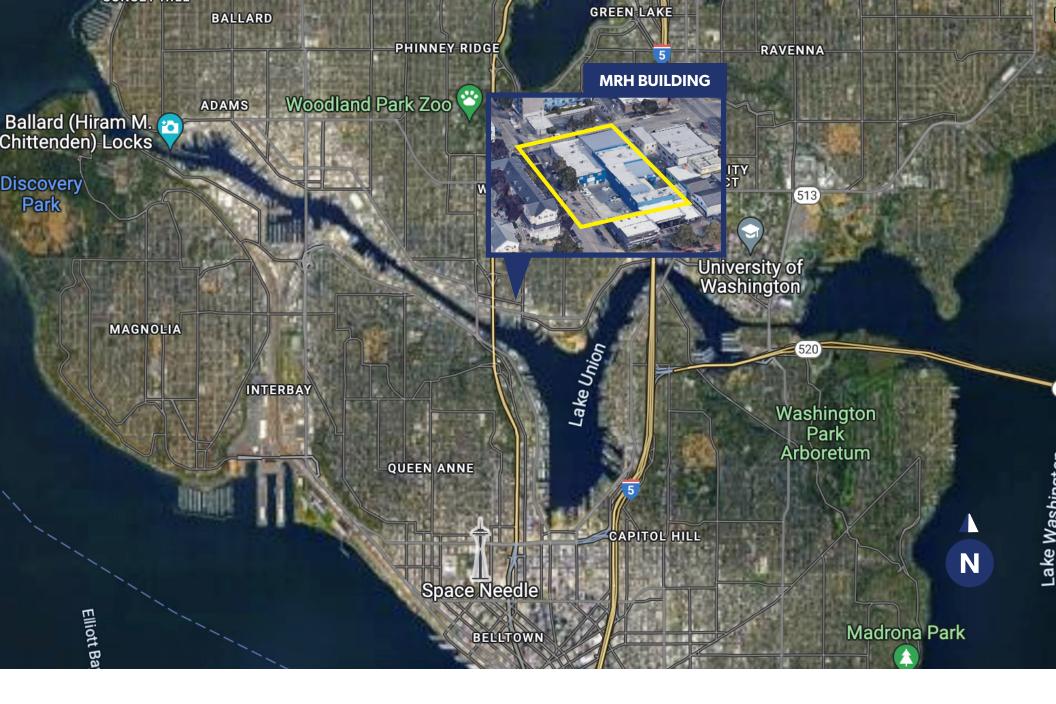

H\ BUILDING \ | \ {\tiny 1103-1109\ N\ 36th\ St} \\ Seattle,\ WA$



▲ Grade level door

A Potential to add loading door





## $MRH\ BUILDING \ | \ {\tiny 1103-1109\ N\ 36th\ St} \\ Seattle,\ WA$

2,530 SF

Office space: 2,530 SF

Renovated office area

Large windows, lots of natural light

Unit includes full kitchen, shower, laundry, storage, and restrooms

Outdoor, covered patio area

Elevator and stair access

Available now



SHANE MAHVI (206) 336-5338 smahvi@andoverco.com BRIAN BRUININKS, CCIM (206) 336-5324 bbruininks@andoverco.com











# **SHANE MAHVI** (206) 336-5338 smahvi@andoverco.com

### BRIAN BRUININKS, CCIM (206) 336-5324 bbruininks@andoverco.com









SHANE MAHVI (206) 336-5338 smahvi@andoverco.com BRIAN BRUININKS, CCIM (206) 336-5324 bbruininks@andoverco.com





**SHANE MAHVI** (206) 336-5338 smahvi@andoverco.com

BRIAN BRUININKS, CCIM (206) 336-5324 bbruininks@andoverco.com