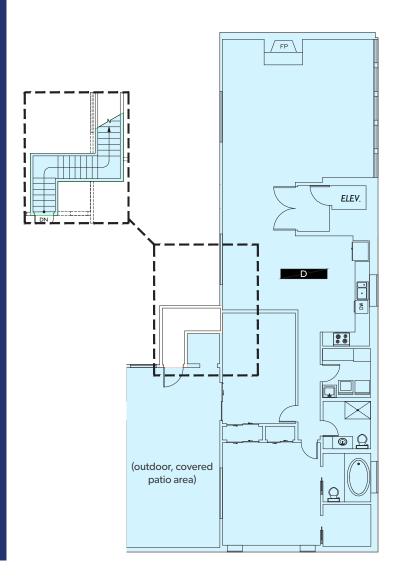

## $MRH\ BUILDING \ | \ {\tiny 1103-1109\ N\ 36th\ St} \\ Seattle,\ WA$

2,530 SF

Office space: 2,530 SF

Renovated office area

Large windows, lots of natural light

Unit includes full kitchen, shower, laundry, storage, and restrooms

Outdoor, covered patio area

Elevator and stair access

Available now

SHANE MAHVI (206) 336-5338 smahvi@andoverco.com BRIAN BRUININKS, CCIM (206) 336-5324 bbruininks@andoverco.com