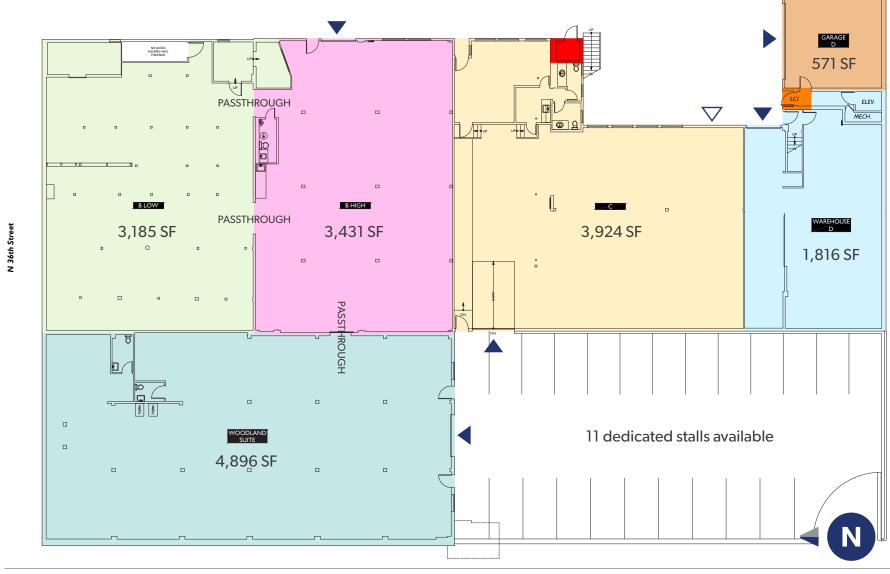

#### **ALL SPACES AVAILABLE NOW**

| SUITE          | SF     | ТҮРЕ       | APPROX.<br>CLEAR<br>HEIGHT | LOADING       | BASE RENT              | AVAILABLE NOW                     |
|----------------|--------|------------|----------------------------|---------------|------------------------|-----------------------------------|
| Garage D       | 571 SF | Industrial | 13′                        | 1 Grade Level | Call brokers for rates | Now                               |
| Warehouse D    | 1,816  | Industrial | 14′                        | 1 Grade Level | Call brokers for rates | Now                               |
| B Low          | 3,185  | Industrial | 8′                         | 1 Grade Level | Call brokers for rates | 6/1/24<br>(or potentially sooner) |
| B High         | 3,431  | Industrial | 11′                        | 1 Grade Level | Call brokers for rates | 6/1/24<br>(or potentially sooner) |
| С              | 3,924  | Industrial | 11′ - 15′                  | 1 Grade Level | Call brokers for rates | 6/1/24<br>(or potentially sooner) |
| Woodland Suite | 4,896  | Industrial | 9′                         | 1 Grade Level | Call brokers for rates | 6/1/24<br>(or potentially sooner) |
| Office D       | 2,530  | Office     | Typical                    | -             | Call brokers for rates | Now                               |

# $MRH\ BUILDING \ | \ {\tiny 1103-1109\ N\ 36th\ St} \\ Seattle,\ WA$

▲ Grade level door

A Potential to add loading door