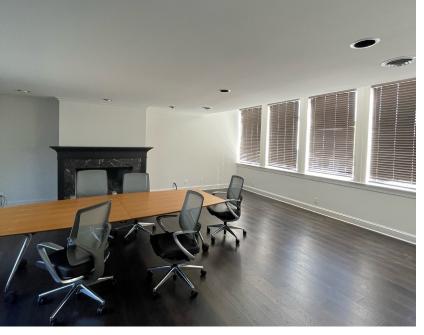

## $MRH\ BUILDING \ | \ {\tiny 1103-1109\ N\ 36th\ St} \\ Seattle,\ WA$

2,530 SF

Office space: 2,530 SF

Renovated office area

Large windows, lots of natural light

Unit includes full kitchen, shower, laundry, storage, and restrooms