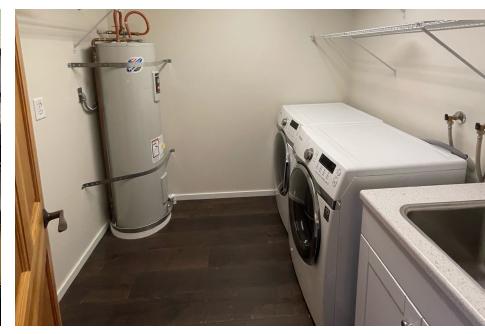

## $MRH\ BUILDING \ | \ {\tiny 1103-1109\ N\ 36th\ St} \\ Seattle,\ WA$

2,530 SF

Office space: 2,530 SF

Renovated office area

Large windows, lots of natural light

Unit includes full kitchen, shower, laundry, storage, and restrooms