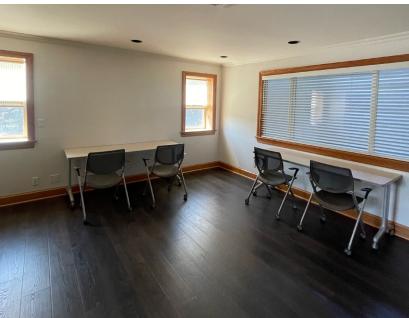

## $MRH\ BUILDING \ | \ {\tiny 1103-1109\ N\ 36th\ St} \\ Seattle,\ WA$

2,530 SF

Office space: 2,530 SF

Renovated office area

Large windows, lots of natural light

Unit includes full kitchen, shower, laundry, storage, and restrooms

Outdoor, covered patio area

Elevator and stair access

Available now

SHANE MAHVI (206) 336-5338 smahvi@andoverco.com BRIAN BRUININKS, CCIM (206) 336-5324 bbruininks@andoverco.com