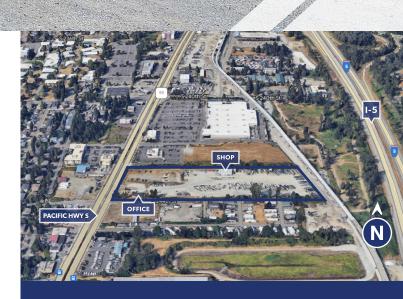

## Large Yard FOR LEASE - 375,521 SF (8.6 AC)

## 24300 Pacific Hwy S Kent, WA 98026

375,521 SF (8.6 Acres)

Truck+Service Facility

Great Location Between the Ports

Adjacent to I-5 and Pacific Hwy S

3,200 SF Service Building

Three (3) 14' Oversized Bay Doors

Drive through

Lots of Power

Separate 1,040 SF Office Building at Entrance

Fully Fenced

Available Now

\$0.21/SF/Mo

BRUCE CLARKSON 206-399-6218 bclarkson@andoverco.com

The information contained herein has been obtained from reliable sources, but is not guaranteed. A prospective buyer/tenant should verify each item relating to this property and all information contained herein.