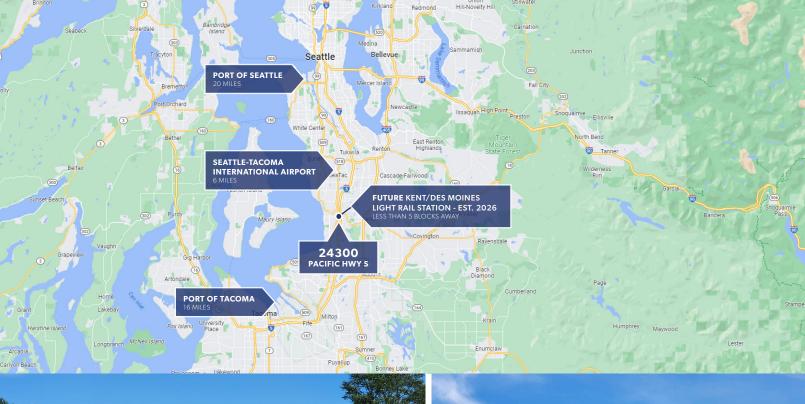

## 24300 Pacific Hwy S Kent, WA 98026

375,521 SF (8.6 Acres)

Truck+Service Facility

Great Location Between the Ports

Adjacent to I-5 and Pacific Hwy S

3,200 SF Service Building

Three (3) 14' Oversized Bay Doors