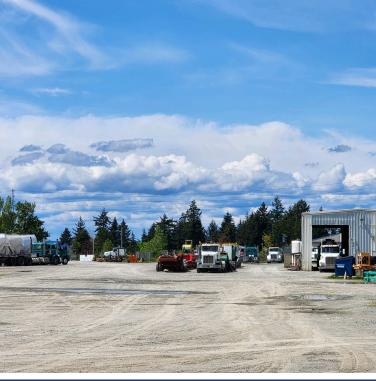

## Large Yard FOR LEASE - 375,521 SF (8.6 AC)

## 24300 Pacific Hwy S Kent, WA 98026

375,521 SF (8.6 Acres)

Truck+Service Facility

Great Location Between the Ports

Adjacent to I-5 and Pacific Hwy S

3,200 SF Service Building

Three (3) 14' Oversized Bay Doors

Drive through

Lots of Power

Separate 1,040 SF Office Building at Entrance

Fully Fenced

Available Now

\$0.21/SF/Mo

BRUCE CLARKSON 206-399-6218 bclarkson@andoverco.com

The information contained herein has been obtained from reliable sources, but is not guaranteed. A prospective buyer/tenant should verify each item relating to this property and all information contained herein.