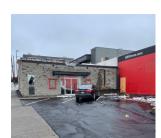

smahvi@andoverco.com

George Rockwell, SIOR

D: (206) 336-5328 C: (206) 679-7625

grockwell@andoverco.com

165 S Pine St

165 S Pine St

Spokane, WA 99202

Listing Type: Lease Available: Now

Total SF Available: 14,984 SF

Office SF: 4,600 SF

Divisible To: -

Zoning: GC-150 Clearance: Approx. 18'

Dock Doors: -

Grade Doors: 3 grade doors, 2

grade level

Shell Rate: \$0.65 SF/Month, NNN

Office Rate: Est. NNN Rate:

Comments: Approx. 18' CH. 3 grade doors,

2 are grade level. Close to major freeways and highways. Close to downtown Spokane. Within

walking distance to restaurants and stores.