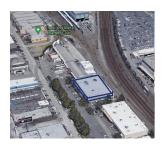

## February 2024

Occidental Business Park

Building 1

2454 Occidental Ave S Seattle, WA 98134

Listing Type: Lease Available: Now

Total SF Available: 20,400 SF

Office SF: -

Divisible To: -

Zoning: IG1-U85

Clearance: -Dock Doors: -

Grade Doors: -

Rate: \$12.00/SF/Yr + NNN

Comments: Divisible to two (2) spaces.

Potential storage, secured, paved area, high car parking ratio for SODO. Flexible building

modifications. Many different uses including office, assembly warehousing, and flex. Over 1,600

amps of electrical power. Contact broker for more details and rates.

Shane Mahvi

D: (206) 336-5338 C: (858) 442-0441