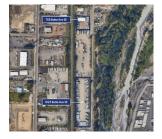

# 768 Butte Ave NE

Pacific, WA Outdoor Storage Site

Pacific, WA 98047

Listing Type: Lease Available: Now Total SF Available: 1.1 AC

Office SF: -Divisible To: -Zoning: PAC Clearance: -Dock Doors: -Grade Doors: - Comments: 6,400 SF building (minimal office) on 1.1 AC. Fenced and secured. Available April 1st, 2024 or possibly sooner. Please call agents for rates.