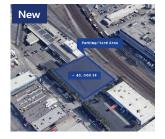

## SODO Secured Yard/Parking

2454 Occidental Ave S Seattle, WA 98134

Listing Type: Lease Available: Now

#### Total SF Available: 40,000 SF

Office SF: -Divisible To: -Zoning: IG1-U85 Clearance: -Dock Doors: -Grade Doors: - Comments: SODO secured yard/parking available for lease. Landlord will demolish the existing building and deliver the parking area. Can accommodate auto, trailer, yard storage/parking uses. Prime SODO location in close proximity to Downtown Seattle. Excellent site for box trucks, service and/or delivery vehicles. Contact brokers for more information.