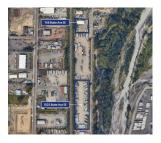

#### Shane Mahvi

D: (206) 336-5338 C: (858) 442-0441 smahvi@andoverco.com

Pacific, WA Outdoor Storage Site Tota 1025 Butte Ave NE Pacific, WA 98047

Listing Type: Lease Available: Now Total SF Available: 3.25 AC

#### Office SF: -Divisible To: -Zoning: PAC Clearance: -Dock Doors: -Grade Doors: -

Comments: 1025 Site: Entire site is graveled,

lit, and fenced. Can accommodate general outdoor storage or up to ±106 trailer parking stalls. Flexible on configurations, can demise site to 1 acre if needed. Immediate access to Highway 167: Port of Seattle - 31 miles, Port of Tacoma - 10 miles.