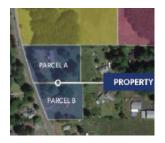

#### 2910 - 2920 Harrison Ave

2910 - 2920 Harrison Ave Centralia, WA 98531

Listing Type: Sale or Lease Available: Now Total SF Available: 2.81 AC

Office SF: 2,935 SF Divisible To: 1.24 AC Zoning: M1 Clearance: -Dock Doors: -Grade Doors: - Comments: For Sale or Lease. Zoned M1, approx. 90 miles from both Seattle and Portland, Divisible: Parcel A - 1.57 AC with 1,539 SF house, Parcel B - 1.24 AC with 1,396 SF house. Call agents for pricing. Call agents for rates.