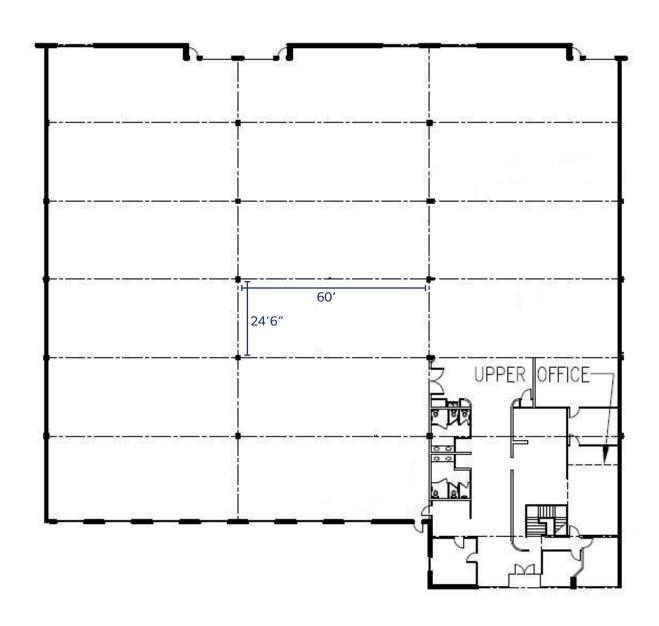

### **FEATURES**

- 28,700 SF available
- Approximately 3,500 SF of office space
- 24' clear height warehouse ceiling
- 6 dock doors and 3 grade-level doors
- Prime location on W Valley
   Hwy with convenient access
   to Hwy-167 and the I-405/I-5
   interchange
- Zoned C/Li for numerous business uses
- Call for rates