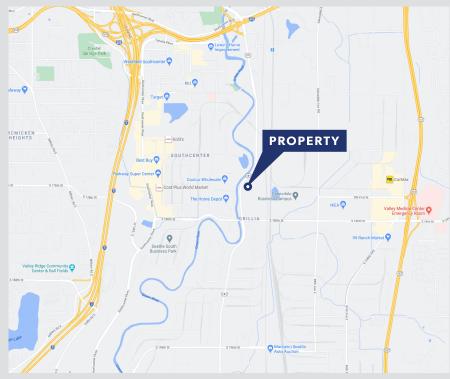

## **NORTH VALLEY BUSINESS PARK**

17616 W VALLEY HWY | TUKWILA, WA

### **FEATURES**

- 28,700 SF available
- Approximately 3,500 SF of office space
- 24' clear height warehouse ceiling
- 6 dock doors and 3 grade-level doors
- Prime location on W Valley
   Hwy with convenient access
   to Hwy-167 and the I-405/I-5
   interchange
- Zoned C/Li for numerous business uses
- Call for rates

# **NORTH VALLEY BUSINESS PARK**

17616 W VALLEY HWY | TUKWILA, WA