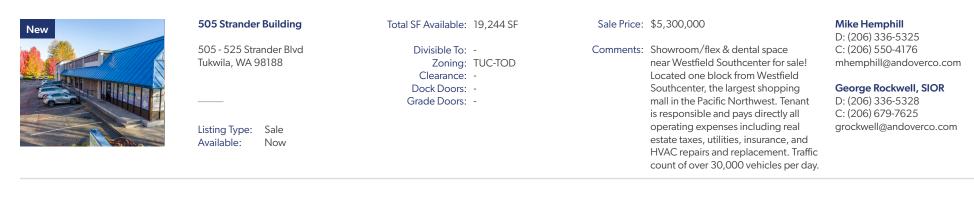

Bruce Clarkson D: (206) 336-5332 C: (206) 399-6218 bclarkson@andoverco.com

131 Andover Park E 131 Andover Park E Tukwila, WA 98188

Listing Type: Lease or Sale Available: Now

Total SF Available: 9.374 SF Office SF: 2,700 SF Showroom: 2,464 SF Warehouse: 3,300 SF Storage: 910 SF Zoning: TUC Clearance: 20' Dock Doors: -Grade Doors: 3

Rate: \$1.50/SE/Mo + NNN Sale Price: \$3,200,000

Comments: Showroom/Flex/Office space available for lease/sale! 9.374 RSF total: 2,464 RSF retail/showroom. 2,700 RSF office/tech space, 3,300 RSF flex warehouse service bays - 20' clear height, 910 RSF mezzanine storage. Strategic location with immediate access to I-405 and I-5.