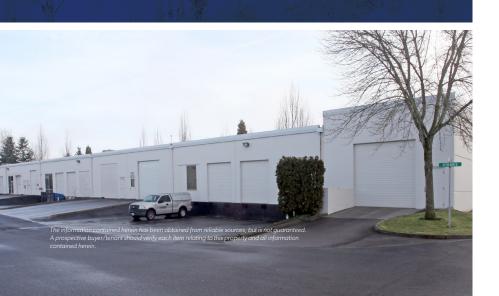

# BUILDING HIGHLIGHTS

21909 68th Ave S | Bldg B | Kent, WA

- 5,475 SF Total
- 1,403 SF office
- 1 Dock high door (ability to add 2nd dock high door)
- 1 Grade level door
- 14' Clear height
- Possible expansion to approx.
  11, 000 SF
- Call brokers for rates, details & touring
- Available Now

## BUILDING HIGHLIGHTS

21909 68th Ave S | Bldg B | Kent, WA

- 11,000 SF Total
- 1,403 SF office
- 2 Dock high doors (ability to add 3rd & 4th dock high door)
- 1 Grade level door (ability to add 2nd grade level door)
- 14' Clear height
- Call brokers for rates, details & touring
- Available Now