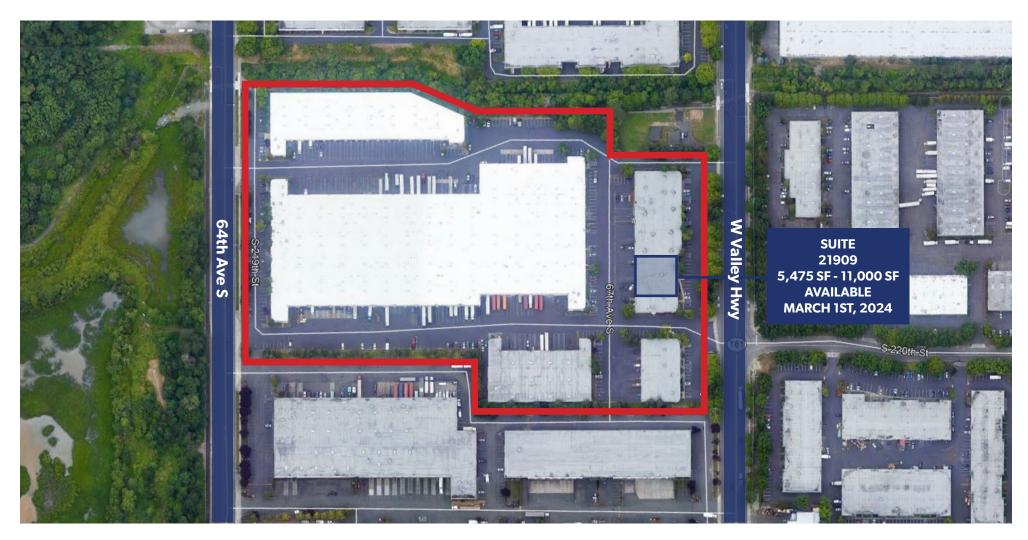

LIGHTS

21909 68th Ave S | Bldg B | Kent, WA

- 5,475 SF Total
- 1,403 SF office
- 1 Dock high door (ability to add 2nd dock high door)
- 1 Grade level door
- 14' Clear height
- Possible expansion to approx.
  11, 000 SF
- Call brokers for rates, details & touring
- Available Now





△ Potential to add 2nd dock high door

Dock high door

Drive-in door



## BUILDING HIGHLIGHTS

21909 68th Ave S | Bldg B | Kent, WA

- 11,000 SF Total
- 1,403 SF office
- 2 Dock high doors (ability to add 3rd & 4th dock high door)
- 1 Grade level door (ability to add 2nd grade level door)
- 14' Clear height
- Call brokers for rates, details & touring
- Available Now





- $\triangle$  Potential to add dock high door
- ▲ Dock high door
- Drive-in door
- O Potential to add grade level door



# LOCATION MAP



#### **BRIAN BRUININKS, CCIM**

(206) 336-5324 bbruininks@andoverco.com

#### **SHANE MAHVI**

(206) 336-5338 smahvi@andoverco.com