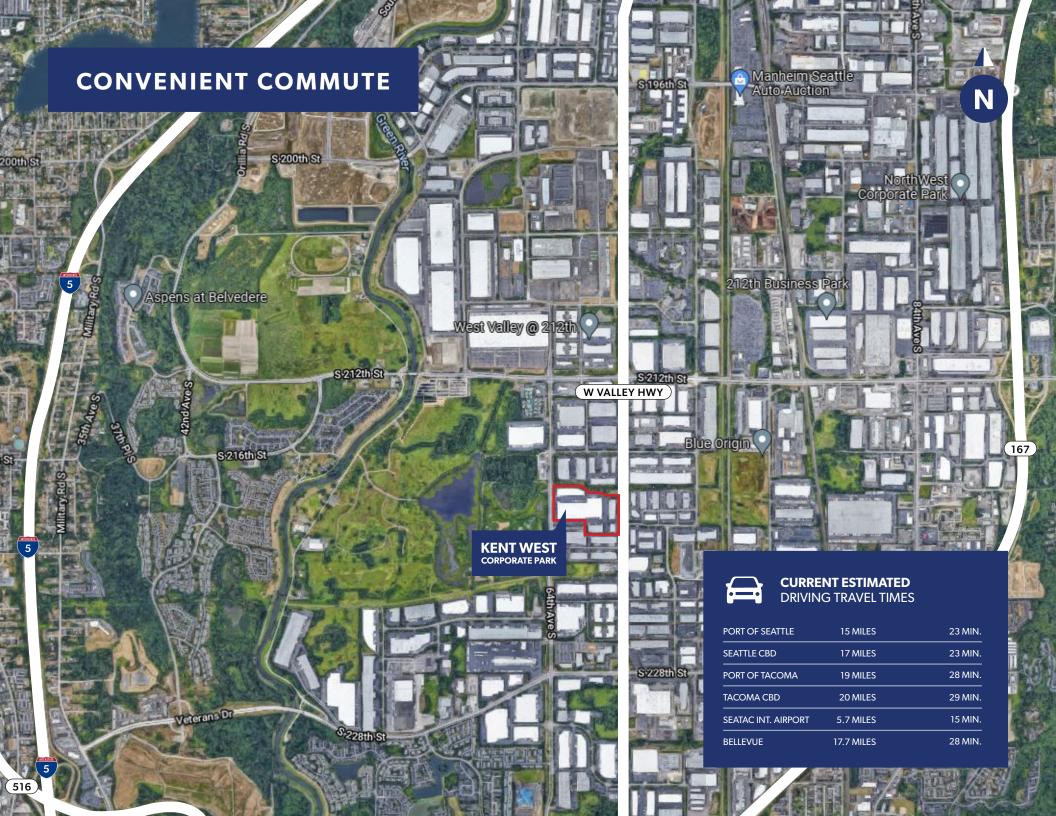

- 1 Grade level door
- 14' Clear height
- Possible expansion to approx.
  11, 000 SF
- Call brokers for rates, details & touring
- Available Now





△ Potential to add 2nd dock high door

Dock high door

Drive-in door



## BUILDING HIGHLIGHTS

21909 68th Ave S | Bldg B | Kent, WA

- 11,000 SF Total
- 1,403 SF office
- 2 Dock high doors (ability to add 3rd & 4th dock high door)
- 1 Grade level door (ability to add 2nd grade level door)
- 14' Clear height
- Call brokers for rates, details & touring
- Available Now





- $\triangle$  Potential to add dock high door
- ▲ Dock high door
- Drive-in door
- O Potential to add grade level door



# LOCATION MAP



#### **BRIAN BRUININKS, CCIM**

(206) 336-5324 bbruininks@andoverco.com

#### **SHANE MAHVI**

(206) 336-5338 smahvi@andoverco.com