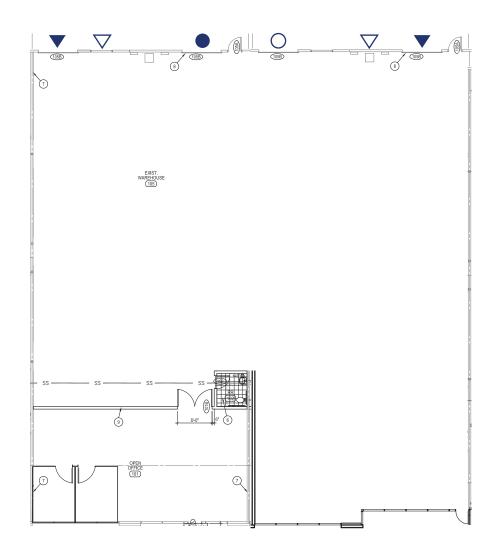

# BUILDING HIGHLIGHTS

21909 68th Ave S | Bldg B | Kent, WA

- 5,475 SF Total
- 1,403 SF office
- 1 Dock high door (ability to add 2nd dock high door)
- 1 Grade level door
- 14' Clear height
- Possible expansion to approx.
  11, 000 SF
- Call brokers for rates, details & touring
- Available Now

△ Potential to add 2nd dock high door

Dock high door

Drive-in door

## BUILDING HIGHLIGHTS

21909 68th Ave S | Bldg B | Kent, WA

- 11,000 SF Total
- 1,403 SF office
- 2 Dock high doors (ability to add 3rd & 4th dock high door)
- 1 Grade level door (ability to add 2nd grade level door)
- 14' Clear height
- Call brokers for rates, details & touring
- Available Now

- $\triangle$  Potential to add dock high door
- ▲ Dock high door
- Drive-in door
- O Potential to add grade level door