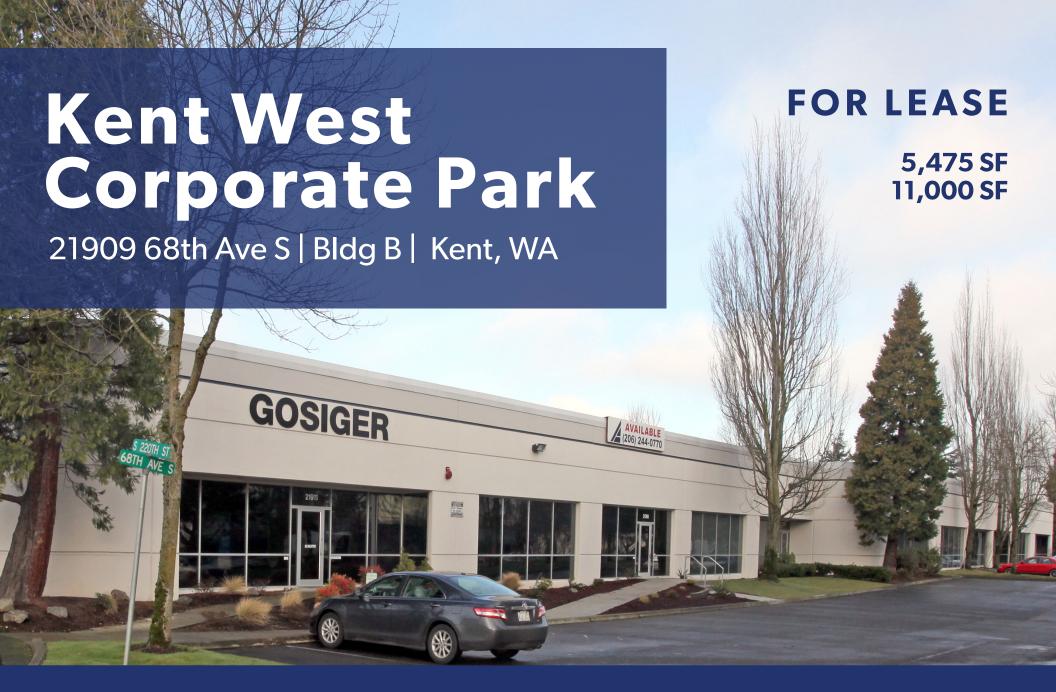

# BUILDING HIGHLIGHTS

21909 68th Ave S | Bldg B | Kent, WA

- 5,475 SF Total
- 1,403 SF office
- 1 Dock high door (ability to add 2nd dock high door)
- 1 Grade level door
- 14' Clear height
- Possible expansion to approx.
  11, 000 SF
- Call brokers for rates, details & touring
- Available Now

## BUILDING HIGHLIGHTS

21909 68th Ave S | Bldg B | Kent, WA

- 11,000 SF Total
- 1,403 SF office
- 2 Dock high doors (ability to add 3rd & 4th dock high door)
- 1 Grade level door (ability to add 2nd grade level door)
- 14' Clear height
- Call brokers for rates, details & touring
- Available Now