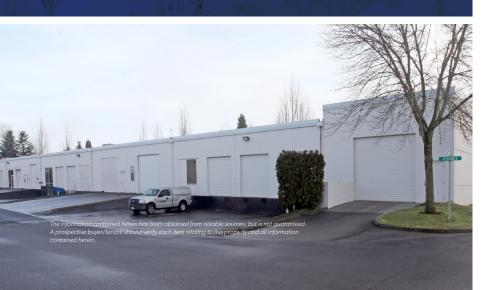

# BUILDING HIGHLIGHTS

21909 68th Ave S | Bldg B | Kent, WA

- 5,475 SF Total
- 1,403 SF office
- 1 Dock high door (ability to add 2nd dock high door)
- 1 Grade level door
- 14' Clear height
- Possible expansion to approx.
  11, 000 SF
- Call brokers for rates, details & touring
- Available Now

## BUILDING HIGHLIGHTS

21909 68th Ave S | Bldg B | Kent, WA

- 11,000 SF Total
- 1,403 SF office
- 2 Dock high doors (ability to add 3rd & 4th dock high door)
- 1 Grade level door (ability to add 2nd grade level door)
- 14' Clear height
- Call brokers for rates, details & touring
- Available Now