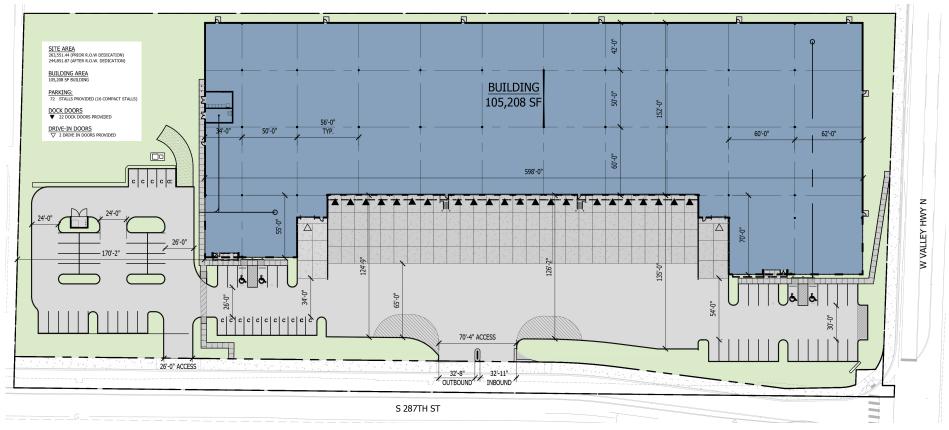

### SITE PLAN | NORTH COUNTRY 287

#### **BUILDING DETAILS**

Total Building SF: 105,208 SF Office SF: BTS

Clear Height: 32'

Dock High Doors: 22 Grade Level Doors: 2

Delivery Date: Q1 2024

Power: 2,000 amps, 277/480v, 3-phase

Column Spacing: 56' x 50'

ESFR Fire Sprinklered

(0)

LED Warehouse lighting

**Canopied Loading Docks** 

EV Ready conduit installed in parking areas next to office nodes

West Valley Highway Frontage

.....

The information contained herein has been obtained from reliable sources, but is not guaranteed. A prospective buyer/tenant should verify each item relating to this property and all information contained herein.