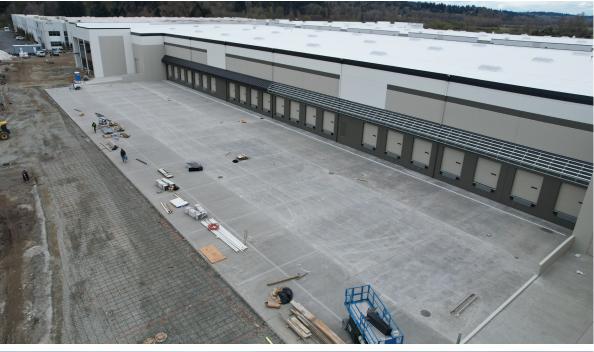

-3383 ddunn@andoverco.com

#### **SHANE MAHVI** (206) 336-5338

smahvi@andoverco.com





### SITE PLAN | NORTH COUNTRY 287



#### **BUILDING DETAILS**



Total Building SF: 105,208 SF Office SF: BTS



Clear Height: 32'



Dock High Doors: 22 Grade Level Doors: 2



Delivery Date: Q1 2024



Power: 2,000 amps, 277/480v, 3-phase



Column Spacing: 56' x 50'

ESFR Fire Sprinklered

(0)

LED Warehouse lighting

**Canopied Loading Docks** 

EV Ready conduit installed in parking areas next to office nodes

West Valley Highway Frontage



.....



The information contained herein has been obtained from reliable sources, but is not guaranteed. A prospective buyer/tenant should verify each item relating to this property and all information contained herein.

## CONSTRUCTION | NORTH COUNTRY 287







### **OVERVIEW** | NORTH COUNTRY 287





### MAP OVERVIEW DRIVE TIMES TO AND FROM NORTH COUNTRY 287

1 MILE TO HWY 167 2 MINUTES

3 MILES TO I-5 5 7 MIN

7 MINUTES

10.2 MILES TO SEATAC AIRPORT 20 MINUTES



SEA

14.4 MILES TO PORT OF TACOMA



 $21\,\text{Miles}$  to port of seattle  $28\,$  MINUTES

# NORTH COUNTRY 287

The information contained herein has been obtained from reliable sources but is not guaranteed. A prospective buyer/tenant should verify each item elating to this property and all information contained herein. DAVE DUNN, CCIM (206) 459-3383 ddunn@andoverco.com

10. 0

SHANE MAHVI (206) 336-5338 smahvi@andoverco.com

and a service which a service aver a service