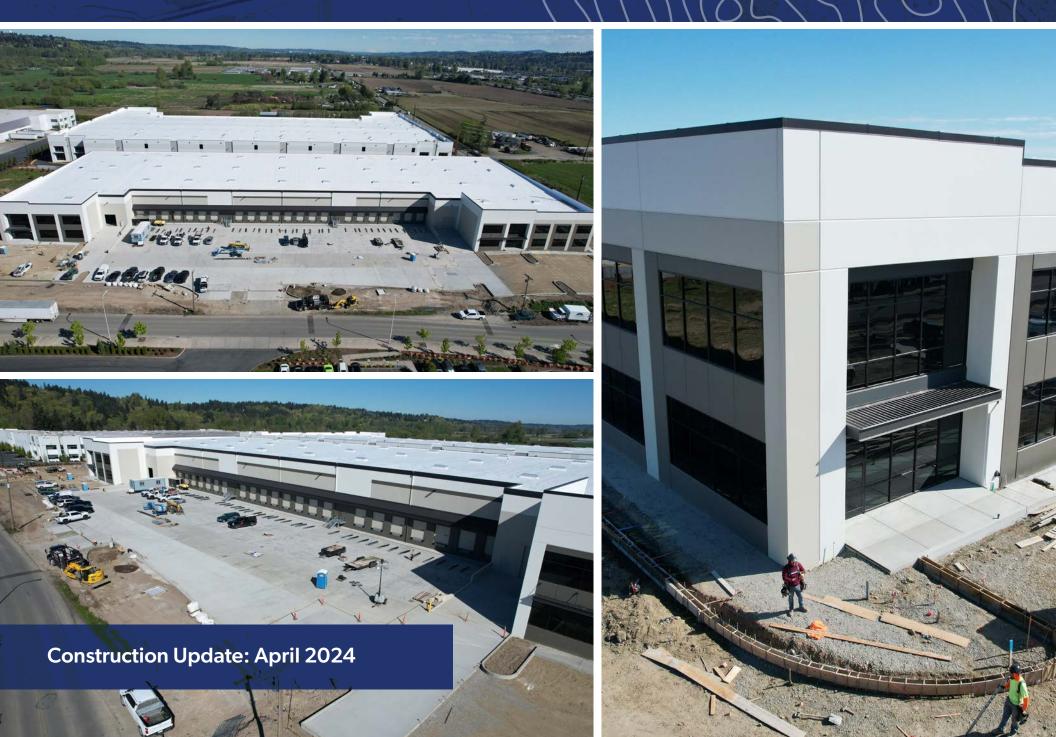

*SHANE MAHVI** (206) 336-5338

smahvi@andoverco.com





### SITE PLAN | NORTH COUNTRY 287



#### **BUILDING DETAILS**



Total Building SF: 105,208 SF Office SF: BTS



Clear Height: 32'



Dock High Doors: 22 Grade Level Doors: 2



Delivery Date: Q2 2024



Power: 2,000 amps, 277/480v, 3-phase

- Truck Court Depth: 135'
- Column Spacing: 56' x 50'
  - **ESFR Fire Sprinklered**

(0)

LED Warehouse lighting

**Canopied Loading Docks** 

EV Ready conduit installed in parking areas next to office nodes

West Valley Highway Frontage



.....



The information contained herein has been obtained from reliable sources, but is not guaranteed. A prospective buyer/tenant should verify each item relating to this property and all information contained herein.

## CONSTRUCTION | NORTH COUNTRY 287



### **OVERVIEW** | NORTH COUNTRY 287





### MAP OVERVIEW DRIVE TIMES TO AND FROM NORTH COUNTRY 287

1 MILE TO HWY 167 2 MINUTES

5

3 MILES TO 1-5 7 MINUTES

 $\begin{array}{c} \text{10.2 miles to seatac airport} \\ \textbf{20 MINUTES} \end{array}$ 



SEA

14.4 MILES TO PORT OF TACOMA



 $21\,\text{Miles}$  to port of seattle  $28\,$  MINUTES

# NORTH COUNTRY 287

The information contained herein has been obtained from reliable sources but is not guaranteed. A prospective buyer/tenant should verify each item elating to this property and all information contained herein. DAVE DUNN, CCIM (206) 459-3383 ddunn@andoverco.com

10. 0

SHANE MAHVI (206) 336-5338 smahvi@andoverco.com

and a state which the same and a state of the second