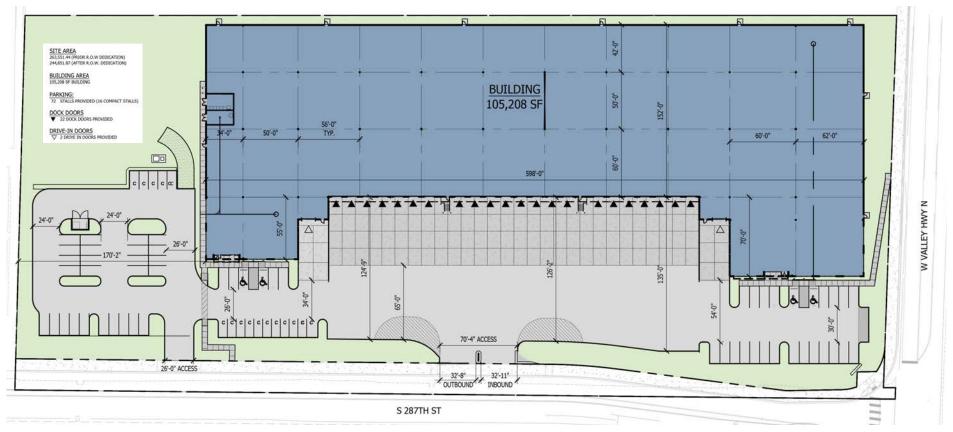

### SITE PLAN | NORTH COUNTRY 287

#### **BUILDING DETAILS**

Total Building SF: 105,208 SF Office SF: BTS

Clear Height: 32'

Dock High Doors: 22 Grade Level Doors: 2

Delivery Date: Q2 2024

Power: 2,000 amps, 277/480v, 3-phase

- Truck Court Depth: 135'
- Column Spacing: 56' x 50'
  - **ESFR Fire Sprinklered**