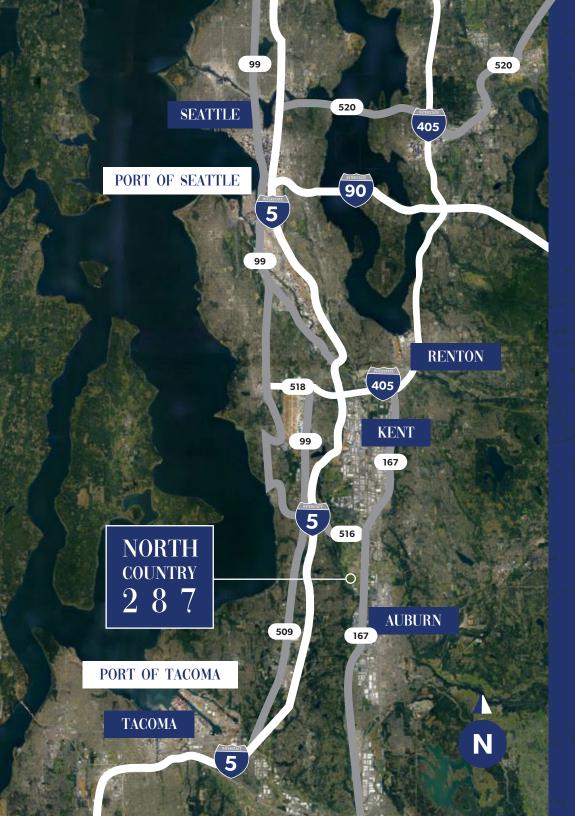

### MAP OVERVIEW DRIVE TIMES TO AND FROM NORTH COUNTRY 287

1 MILE TO HWY 167 2 MINUTES

5

3 MILES TO 1-5 7 MINUTES

 $\begin{array}{c} \text{10.2 miles to seatac airport} \\ \textbf{20 MINUTES} \end{array}$ 

SEA

14.4 MILES TO PORT OF TACOMA

 $21\,\text{Miles}$  to port of seattle  $28\,$  MINUTES