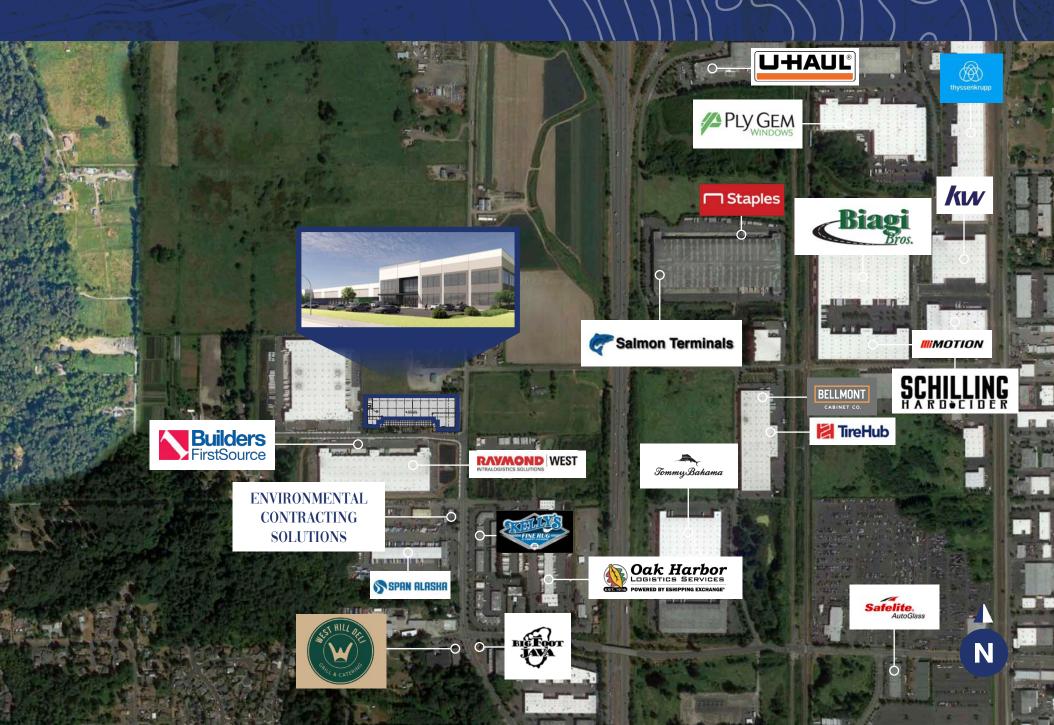

doverco.com





### SITE PLAN | NORTH COUNTRY 287



#### **BUILDING DETAILS**



Total Building SF: 105,208 SF Office SF: BTS



Clear Height: 32'



Dock High Doors: 22 Grade Level Doors: 2



Delivery Date: Q2 2024



Power: 2,000 amps, 277/480v, 3-phase

- Truck Court Depth: 135'
- Column Spacing: 56' x 50'
  - **ESFR Fire Sprinklered**

(0)

LED Warehouse lighting

**Canopied Loading Docks** 

EV Ready conduit installed in parking areas next to office nodes

West Valley Highway Frontage



.....



The information contained herein has been obtained from reliable sources, but is not guaranteed. A prospective buyer/tenant should verify each item relating to this property and all information contained herein.

## CONSTRUCTION | NORTH COUNTRY 287



### **OVERVIEW** | NORTH COUNTRY 287





### MAP OVERVIEW DRIVE TIMES TO AND FROM NORTH COUNTRY 287

1 MILE TO HWY 167 2 MINUTES

5

3 MILES TO 1-5 7 MINUTES

 $\begin{array}{c} \text{10.2 miles to seatac airport} \\ \textbf{20 MINUTES} \end{array}$ 



SEA

14.4 MILES TO PORT OF TACOMA



 $21\,\text{Miles}$  to port of seattle  $28\,$  MINUTES

# NORTH COUNTRY 287

The information contained herein has been obtained from reliable sources but is not guaranteed. A prospective buyer/tenant should verify each item elating to this property and all information contained herein. DAVE DUNN, CCIM (206) 459-3383 ddunn@andoverco.com

10. 0

SHANE MAHVI (206) 336-5338 smahvi@andoverco.com

and a state which the same and a state of the second