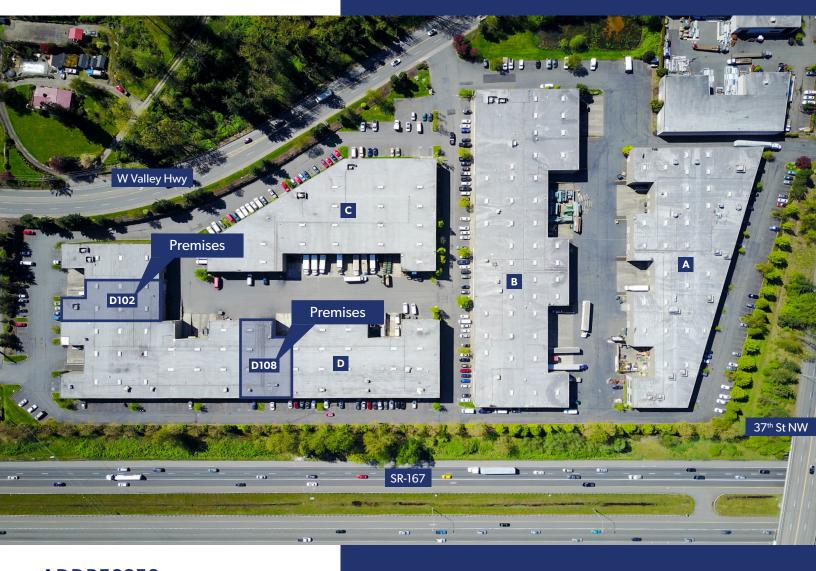

**D102:** 9,370 SF **D108:** 9,248 SF

## **ADDRESSES**

• Building A: 1220 37th St NW

• Building B: 3500 W Valley Hwy N

• Building C: 3402 W Valley Hwy N

• Building D: 3320 W Valley Hwy N