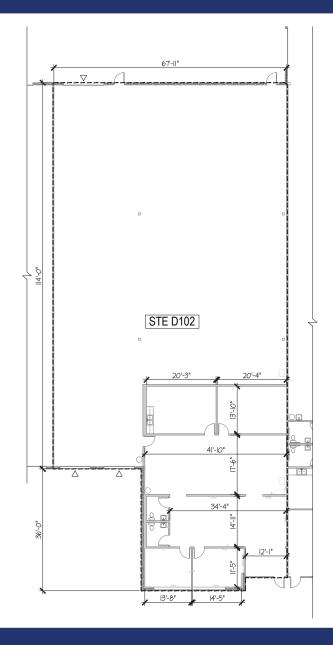

**D102:** 9,370 SF **D108:** 9,248 SF

## **EXCLUSIVELY OFFERED BY:**

Arne Svendsen (206) 947-2885 asvendsen@andoverco.com

Brian Bruininks, CCIM (206) 336-5324 bbruininks@andoverco.com

West Park Corporate Campus is owned and operated by:

**D102:** 9,370 SF