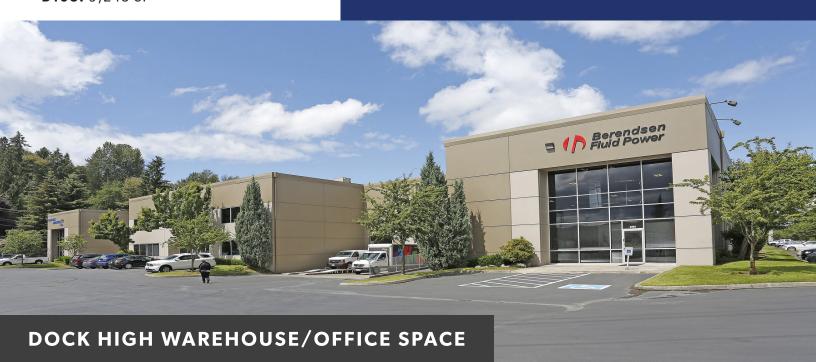

## **WEST PARK CORPORATE CAMPUS**

3320 W VALLEY HWY N | AUBURN, WA

## **HIGHLIGHTS**

- D102: 9,370 SF
- D108: 9,248 SF
- Dock high and grade level doors
- 3-phase power
- 30' clear height
- Excellent office layout
- Sprinklered
- Excellent highway 167 frontage
- Class A image
- Excellent access and proximity to I-5, SR-18 and Hwy-167
- Built in 2000
- Contact brokers for rates