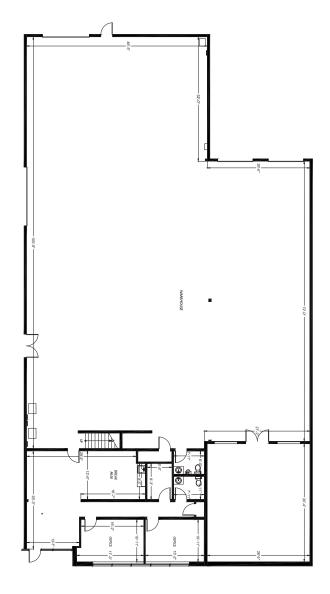

#### **FEATURES**

- Includes 2,568 SF office
- 1 dock high door, 2 oversized grade level doors
- 3-phase power
- 30' clear height
- Excellent office layout
- Sprinklered
- Excellent highway 167 frontage
- Class A image
- Excellent access and proximity to I-5, SR-18 and Hwy-167
- Built in 2000
- Available Now
- Contact brokers for rates