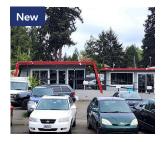

### Large Sales Yard

33216 Pacific Hwy S Federal Way, WA 98003

Listing Type: Lease Available: August 1st, 2024 Total SF Available: 58,705 SF (1.35 AC)

Office SF: 900 SF Warehouse SF: 4,600 SF Divisible To: -Zoning: BC Clearance: -Dock Doors: -Grade Doors: - Comments: Flexible business commercial zoning. Great location and visibility on Pacific Hwy S. Vehicle and equipmment sales, service, repair and rental. Easy access to I-5, Hwy-18 and Hwy-167. 4,600 SF of service/shop space and 900 SF of sales/office. Paved, gated, fenced and very well lighted. Near downtown Federal Way, Link Light Rail Station, and Federal Way Crossings Shopping District. Call broker for rates.