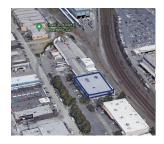

#### Bruce Clarkson

D: (206) 336-5332 C: (206) 399-6218 bclarkson@andoverco.com

Occidental Business Park Building 1

2454 Occidental Ave S Seattle, WA 98134

Listing Type: Lease Available: Now Total SF Available: 20,400 SF

Office SF: -Divisible To: -Zoning: IG1-U85 Clearance: -Dock Doors: -Grade Doors: - Rate: \$12.00/SF/Yr + NNN

Comments: Divisible to two (2) spaces. Potential storage, secured, paved area, high car parking ratio for SODO. Flexible building modifications. Many different uses including office, assembly warehousing, and flex. Over 1,600 amps of electrical power. Contact broker for more details and rates. Shane Mahvi