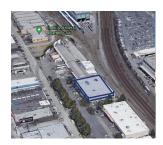

## **April 2024**

**Occidental Business Park** 

Building 1

2454 Occidental Ave S Seattle, WA 98134

Listing Type: Lease Available: Now

Total SF Available: 20,400 SF

Office SF: -

Divisible To: -

Zoning: IG1-U85

Clearance: -Dock Doors: -

Grade Doors: -

Rate: \$12.00/SF/Yr + NNN

Comments: Divisible to two (2) spaces.

Potential storage, secured, paved area, high car parking

ratio for SODO. Flexible building modifications. Many different uses including office, assembly

warehousing, and flex. Over 1,600 amps of electrical power. Contact broker for more details and rates.

Shane Mahvi

D: (206) 336-5338 C: (858) 442-0441

smahvi@andoverco.com

George Rockwell, SIOR

D: (206) 336-5328 C: (206) 679-7625