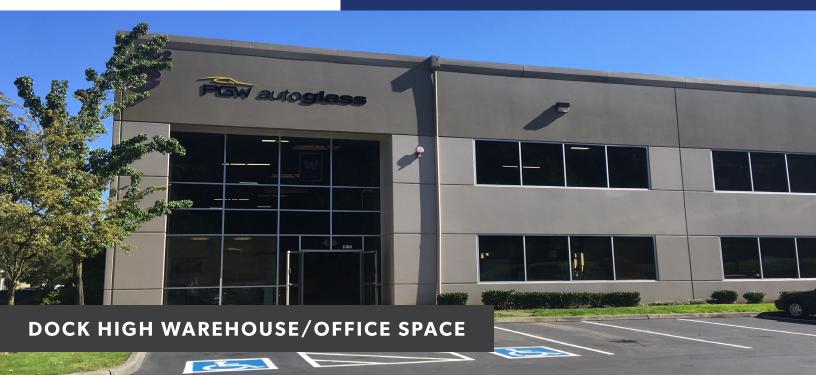

# FOR SUBLEASE

**C100:** 15,559 SF

### WEST PARK CORPORATE CAMPUS

3402 W VALLEY HWY N | AUBURN, WA

# HIGHLIGHTS

- 15,559 SF Total
- 1,177 SF of office
- 2 Dock high doors (1 pit-leveler)
- 1 Grade level (oversized)
- 3-phase power
- 30' clear height
- Excellent office layout
- Sprinklered
- Excellent highway 167 frontage
- Class A image
- Excellent access and proximity to I-5, SR-18 and Hwy-167
- Built in 2000
- Sublease term through 7/31/28
- Contact brokers for rates