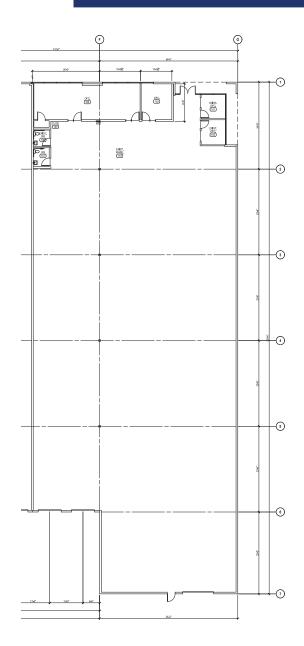

# FOR SUBLEASE

**C100:** 15,559 SF

# HIGHLIGHTS

- 15,559 SF Total
- 1,177 SF of office
- 2 Dock high doors (1 pit-leveler)
- 1 Grade level (oversized)
- 3-phase power
- 30' clear height
- Excellent office layout
- Sprinklered
- Excellent highway 167 frontage
- Class A image
- Excellent access and proximity to I-5, SR-18 and Hwy-167
- Built in 2000
- Sublease term through 7/31/28
- Contact brokers for rates