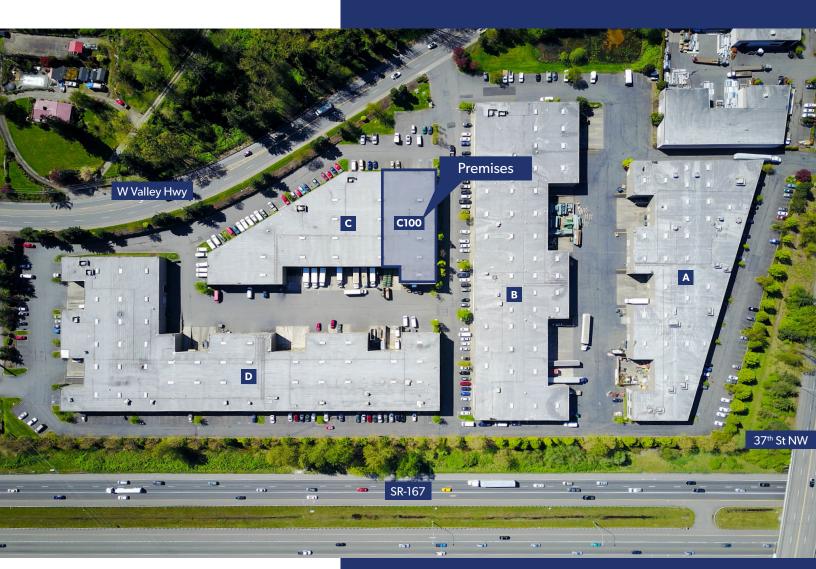

### **ADDRESSES**

- Building A: 1220 37th St NW
- Building B: 3500 W Valley Hwy N
- Building C: 3402 W Valley Hwy N
- Building D: 3320 W Valley Hwy N