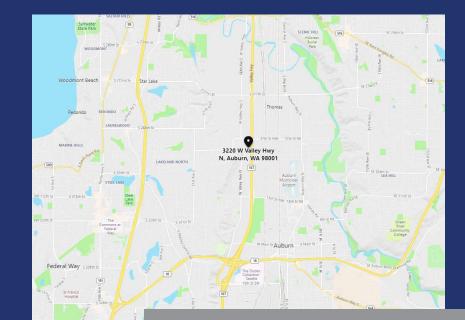

# FOR SUBLEASE

**C100:** 15,559 SF

### WEST PARK CORPORATE CAMPUS

3402 W VALLEY HWY N | AUBURN, WA



# HIGHLIGHTS

- 15,559 SF Total
- 1,177 SF of office
- 2 Dock high doors (1 pit-leveler)
- 1 Grade level (oversized)
- 3-phase power
- 30' clear height
- Excellent office layout
- Sprinklered
- Excellent highway 167 frontage
- Class A image
- Excellent access and proximity to I-5, SR-18 and Hwy-167
- Built in 2000
- Sublease term through 7/31/28
- Contact brokers for rates



THE ANDOVER COMPANY, INC./CORFAC INTERNATIONAL 900 SW 16th St, Ste 100 | Renton, WA 98057 | (206) 244-0770 | <u>www.andoverco.com</u>



#### **EXCLUSIVELY OFFERED BY:**

Arne Svendsen (206) 947-2885 asvendsen@andoverco.com

West Park Corporate Campus is owned and operated by:



e information contained herein has been obtained from reliable sources, but is not guaranteed. A prospective buyer/tenant should verify each item relating to this property and all information contained herein.

# FOR SUBLEASE

WEST PARK CORPORATE CAMPUS

**C100:** 15,559 SF

### 3402 W VALLEY HWY N | AUBURN, WA



### **ADDRESSES**

- Building A: 1220 37th St NW
- Building B: 3500 W Valley Hwy N
- Building C: 3402 W Valley Hwy N
- Building D: 3320 W Valley Hwy N

#### **EXCLUSIVELY OFFERED BY:**

Arne Svendsen (206) 947-2885 asvendsen@andoverco.com

West Park Corporate Campus is owned and operated by:





THE ANDOVER COMPANY, INC./CORFAC INTERNA